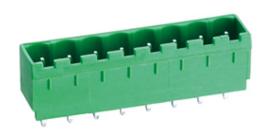

## **DESCRIPTION**

24 Pole PCB mount - Male header Wave - through hole Vertical 5.08mm pitch 16A(UL)/15A(VDE) 300V(UL) 250V(VDE)

Subject to technical modification without notice.

Typographical and other errors do not justify claim for damages.

## **SPECIFICATION**

| Туре                               | PCB mount - Male header                                               |
|------------------------------------|-----------------------------------------------------------------------|
| Mounting Type                      | Wave - through hole                                                   |
| Orientation                        | Vertical                                                              |
| Join                               | Solid body non stackable                                              |
| Pitch (mm)                         | 5.08                                                                  |
| Open/Closed/Screw/Flange           | Closed End                                                            |
| Number of Poles                    | 24                                                                    |
| Max Current (A)                    | 16A(UL)/15A(VDE)                                                      |
| Max Voltage (V)                    | 300V(UL) 250V(VDE)                                                    |
| Height (mm)                        | 12                                                                    |
| Standard Colour                    | Green                                                                 |
| Width (mm)                         | 8.45                                                                  |
| Length (mm)                        | 124.04                                                                |
| Solder Pin Length (mm)             | 4                                                                     |
| PCB Hole Diameter (mm)             | 1.6-1.7                                                               |
| Body Material                      | PA66 V0                                                               |
| Comments                           | Pole sizes / no of ways not shown, please contact us for availability |
| Comments Min Temperature Rating °C | -40                                                                   |
| Max Temperature Rating °C          | 105                                                                   |