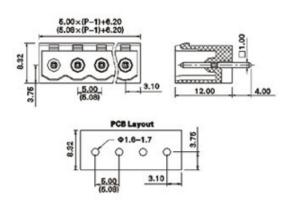

## **SPECIFICATION**

| Туре                               | PCB mount - Male header                                               |
|------------------------------------|-----------------------------------------------------------------------|
| Mounting Type                      | Wave - through hole                                                   |
| Orientation                        | Vertical                                                              |
| Join                               | Solid body non stackable                                              |
| Pitch (mm)                         | 5.08                                                                  |
| Open/Closed/Screw/Flange           | Closed End                                                            |
| Number of Poles                    | 24                                                                    |
| Max Current (A)                    | 16A(UL)/15A(VDE)                                                      |
| Max Voltage (V)                    | 300V(UL) 250V(VDE)                                                    |
| Height (mm)                        | 12                                                                    |
| Standard Colour                    | Green                                                                 |
| Width (mm)                         | 8.45                                                                  |
| Length (mm)                        | 124.04                                                                |
| Solder Pin Length (mm)             | 4                                                                     |
| PCB Hole Diameter (mm)             | 1.6-1.7                                                               |
| Body Material                      | PA66 V0                                                               |
| Comments                           | Pole sizes / no of ways not shown, please contact us for availability |
| Comments Min Temperature Rating °C | -40                                                                   |
| Max Temperature Rating °C          | 105                                                                   |