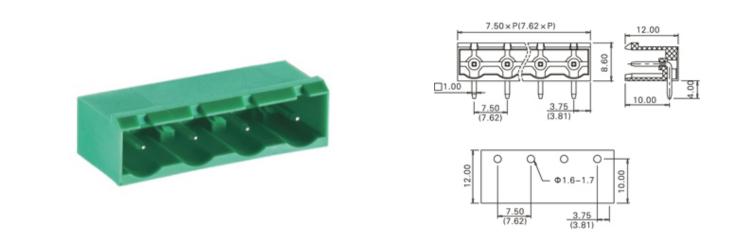

### DESCRIPTION

14 Pole PCB mount - Male header Wave - through hole Horizontal 7.5mm pitch 16A(UL)/15A(VDE) 300V(UL) 450V(VDE)

Subject to technical modification without notice. Typographical and other errors do not justify claim for damages.

### **SPECIFICATION**

| Туре                                  | PCB mount - Male header                                               |
|---------------------------------------|-----------------------------------------------------------------------|
| Mounting Type                         | Wave - through hole                                                   |
| Orientation                           | Horizontal                                                            |
| Join                                  | Solid body non stackable                                              |
| Pitch (mm)                            | 7.5                                                                   |
| Open/Closed/Screw/Flange              | Closed End                                                            |
| Number of Poles                       | 14                                                                    |
| Max Current (A)                       | 16A(UL)/15A(VDE)                                                      |
| Max Voltage (V)                       | 300V(UL) 450V(VDE)                                                    |
| Height (mm)                           | 8.6                                                                   |
| Standard Colour                       | Green                                                                 |
| Width (mm)                            | 12                                                                    |
| Length (mm)                           | 105                                                                   |
| Solder Pin Length (mm)                | 4                                                                     |
| PCB Hole Diameter (mm)                | 1.6-1.7                                                               |
| Body Material                         | PA66 V0                                                               |
| Commente                              | Pole sizes / no of ways not shown, please contact us for availability |
| Comments<br>Min Temperature Rating °C | -40                                                                   |
| Max Temperature Rating °C             | 105                                                                   |