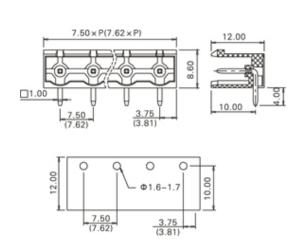

## **SPECIFICATION**

| Туре                                  | PCB mount - Male header                                               |
|---------------------------------------|-----------------------------------------------------------------------|
| Mounting Type                         | Wave - through hole                                                   |
| Orientation                           | Horizontal                                                            |
| Join                                  | Solid body non stackable                                              |
| Pitch (mm)                            | 7.5                                                                   |
| Open/Closed/Screw/Flange              | Closed End                                                            |
| Number of Poles                       | 15                                                                    |
| Max Current (A)                       | 16A(UL)/15A(VDE)                                                      |
| Max Voltage (V)                       | 300V(UL) 450V(VDE)                                                    |
| Height (mm)                           | 8.6                                                                   |
| Standard Colour                       | Green                                                                 |
| Width (mm)                            | 12                                                                    |
| Length (mm)                           | 112.5                                                                 |
| Solder Pin Length (mm)                | 4                                                                     |
| PCB Hole Diameter (mm)                | 1.6-1.7                                                               |
| Body Material                         | PA66 V0                                                               |
| Comments                              | Pole sizes / no of ways not shown, please contact us for availability |
| Comments<br>Min Temperature Rating °C | -40                                                                   |
| Max Temperature Rating °C             | 105                                                                   |