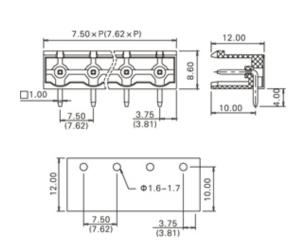

## **SPECIFICATION**

| Туре                                  | PCB mount - Male header                                               |
|---------------------------------------|-----------------------------------------------------------------------|
| Mounting Type                         | Wave - through hole                                                   |
| Orientation                           | Horizontal                                                            |
| Join                                  | Solid body non stackable                                              |
| Pitch (mm)                            | 7.5                                                                   |
| Open/Closed/Screw/Flange              | Closed End                                                            |
| Number of Poles                       | 16                                                                    |
| Max Current (A)                       | 16A(UL)/15A(VDE)                                                      |
| Max Voltage (V)                       | 300V(UL) 450V(VDE)                                                    |
| Height (mm)                           | 8.6                                                                   |
| Standard Colour                       | Green                                                                 |
| Width (mm)                            | 12                                                                    |
| Length (mm)                           | 120                                                                   |
| Solder Pin Length (mm)                | 4                                                                     |
| PCB Hole Diameter (mm)                | 1.6-1.7                                                               |
| Body Material                         | PA66 V0                                                               |
| Comments                              | Pole sizes / no of ways not shown, please contact us for availability |
| Comments<br>Min Temperature Rating °C | -40                                                                   |
| Max Temperature Rating °C             | 105                                                                   |