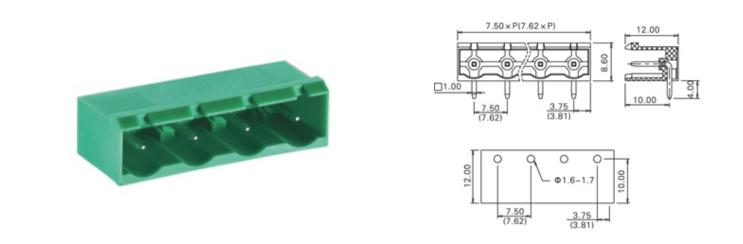

### DESCRIPTION

17 Pole PCB mount - Male header Wave - through hole Horizontal 7.5mm pitch 16A(UL)/15A(VDE) 300V(UL) 450V(VDE)

Subject to technical modification without notice. Typographical and other errors do not justify claim for damages.

### **SPECIFICATION**

| Туре                                  | PCB mount - Male header                                               |
|---------------------------------------|-----------------------------------------------------------------------|
| Mounting Type                         | Wave - through hole                                                   |
| Orientation                           | Horizontal                                                            |
| Join                                  | Solid body non stackable                                              |
| Pitch (mm)                            | 7.5                                                                   |
| Open/Closed/Screw/Flange              | Closed End                                                            |
| Number of Poles                       | 17                                                                    |
| Max Current (A)                       | 16A(UL)/15A(VDE)                                                      |
| Max Voltage (V)                       | 300V(UL) 450V(VDE)                                                    |
| Height (mm)                           | 8.6                                                                   |
| Standard Colour                       | Green                                                                 |
| Width (mm)                            | 12                                                                    |
| Length (mm)                           | 127.5                                                                 |
| Solder Pin Length (mm)                | 4                                                                     |
| PCB Hole Diameter (mm)                | 1.6-1.7                                                               |
| Body Material                         | PA66 V0                                                               |
| Commente                              | Pole sizes / no of ways not shown, please contact us for availability |
| Comments<br>Min Temperature Rating °C | -40                                                                   |
| Max Temperature Rating °C             | 105                                                                   |