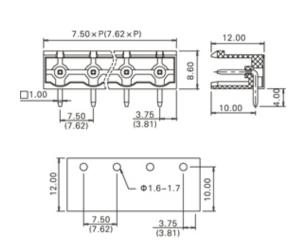

## **SPECIFICATION**

| Туре                                  | PCB mount - Male header                                               |
|---------------------------------------|-----------------------------------------------------------------------|
| Mounting Type                         | Wave - through hole                                                   |
| Orientation                           | Horizontal                                                            |
| Join                                  | Solid body non stackable                                              |
| Pitch (mm)                            | 7.5                                                                   |
| Open/Closed/Screw/Flange              | Closed End                                                            |
| Number of Poles                       | 21                                                                    |
| Max Current (A)                       | 16A(UL)/15A(VDE)                                                      |
| Max Voltage (V)                       | 300V(UL) 450V(VDE)                                                    |
| Height (mm)                           | 8.6                                                                   |
| Standard Colour                       | Green                                                                 |
| Width (mm)                            | 12                                                                    |
| Length (mm)                           | 157.5                                                                 |
| Solder Pin Length (mm)                | 4                                                                     |
| PCB Hole Diameter (mm)                | 1.6-1.7                                                               |
| Body Material                         | PA66 V0                                                               |
| Comments                              | Pole sizes / no of ways not shown, please contact us for availability |
| Comments<br>Min Temperature Rating °C | -40                                                                   |
| Max Temperature Rating °C             | 105                                                                   |