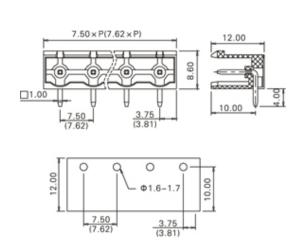

## **SPECIFICATION**

| Туре                                  | PCB mount - Male header                                               |
|---------------------------------------|-----------------------------------------------------------------------|
| Mounting Type                         | Wave - through hole                                                   |
| Orientation                           | Horizontal                                                            |
| Join                                  | Solid body non stackable                                              |
| Pitch (mm)                            | 7.5                                                                   |
| Open/Closed/Screw/Flange              | Closed End                                                            |
| Number of Poles                       | 22                                                                    |
| Max Current (A)                       | 16A(UL)/15A(VDE)                                                      |
| Max Voltage (V)                       | 300V(UL) 450V(VDE)                                                    |
| Height (mm)                           | 8.6                                                                   |
| Standard Colour                       | Green                                                                 |
| Width (mm)                            | 12                                                                    |
| Length (mm)                           | 165                                                                   |
| Solder Pin Length (mm)                | 4                                                                     |
| PCB Hole Diameter (mm)                | 1.6-1.7                                                               |
| Body Material                         | PA66 V0                                                               |
| Comments                              | Pole sizes / no of ways not shown, please contact us for availability |
| Comments<br>Min Temperature Rating °C | -40                                                                   |
| Max Temperature Rating °C             | 105                                                                   |