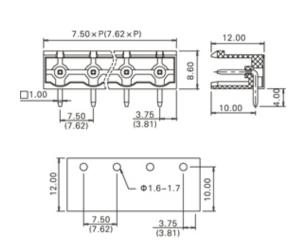

## **SPECIFICATION**

| Туре                                  | PCB mount - Male header                                               |
|---------------------------------------|-----------------------------------------------------------------------|
| Mounting Type                         | Wave - through hole                                                   |
| Orientation                           | Horizontal                                                            |
| Join                                  | Solid body non stackable                                              |
| Pitch (mm)                            | 7.5                                                                   |
| Open/Closed/Screw/Flange              | Closed End                                                            |
| Number of Poles                       | 23                                                                    |
| Max Current (A)                       | 16A(UL)/15A(VDE)                                                      |
| Max Voltage (V)                       | 300V(UL) 450V(VDE)                                                    |
| Height (mm)                           | 8.6                                                                   |
| Standard Colour                       | Green                                                                 |
| Width (mm)                            | 12                                                                    |
| Length (mm)                           | 172.5                                                                 |
| Solder Pin Length (mm)                | 4                                                                     |
| PCB Hole Diameter (mm)                | 1.6-1.7                                                               |
| Body Material                         | PA66 V0                                                               |
| Comments                              | Pole sizes / no of ways not shown, please contact us for availability |
| Comments<br>Min Temperature Rating °C | -40                                                                   |
| Max Temperature Rating °C             | 105                                                                   |