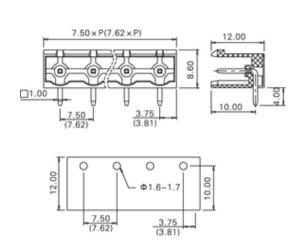

## **SPECIFICATION**

| Туре                                  | PCB mount - Male header                                               |
|---------------------------------------|-----------------------------------------------------------------------|
| Mounting Type                         | Wave - through hole                                                   |
| Orientation                           | Horizontal                                                            |
| Join                                  | Solid body non stackable                                              |
| Pitch (mm)                            | 7.5                                                                   |
| Open/Closed/Screw/Flange              | Closed End                                                            |
| Number of Poles                       | 24                                                                    |
| Max Current (A)                       | 16A(UL)/15A(VDE)                                                      |
| Max Voltage (V)                       | 300V(UL) 450V(VDE)                                                    |
| Height (mm)                           | 8.6                                                                   |
| Standard Colour                       | Green                                                                 |
| Width (mm)                            | 12                                                                    |
| Length (mm)                           | 180                                                                   |
| Solder Pin Length (mm)                | 4                                                                     |
| PCB Hole Diameter (mm)                | 1.6-1.7                                                               |
| Body Material                         | PA66 V0                                                               |
| Comments                              | Pole sizes / no of ways not shown, please contact us for availability |
| Comments<br>Min Temperature Rating °C | -40                                                                   |
| Max Temperature Rating °C             | 105                                                                   |