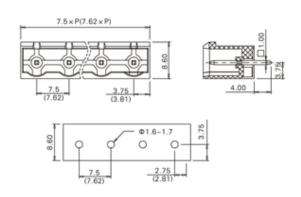

## **SPECIFICATION**

| Туре                                  | PCB mount - Male header                                               |
|---------------------------------------|-----------------------------------------------------------------------|
| Mounting Type                         | Wave - through hole                                                   |
| Orientation                           | Vertical                                                              |
| Join                                  | Solid body non stackable                                              |
| Pitch (mm)                            | 7.5                                                                   |
| Open/Closed/Screw/Flange              | Closed End                                                            |
| Number of Poles                       | 14                                                                    |
| Max Current (A)                       | 16A(UL)/15A(VDE)                                                      |
| Max Voltage (V)                       | 300V(UL) 450V(VDE)                                                    |
| Height (mm)                           | 12                                                                    |
| Standard Colour                       | Green                                                                 |
| Width (mm)                            | 8.6                                                                   |
| Length (mm)                           | 105                                                                   |
| Solder Pin Length (mm)                | 4                                                                     |
| PCB Hole Diameter (mm)                | 1.6-1.7                                                               |
| Body Material                         | PA66 V0                                                               |
| Comments                              | Pole sizes / no of ways not shown, please contact us for availability |
| Comments<br>Min Temperature Rating °C | -40                                                                   |
| Max Temperature Rating °C             | 105                                                                   |