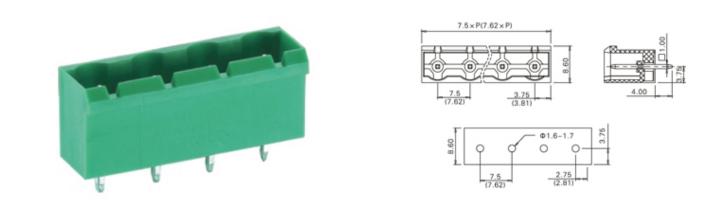

# Pluggable Pin Header (Male) -Single Row PCB Header

Range: PCB Terminal Blocks, Connectors and Fuse Holders

Part Number: TLPHC-400V-15P

#### DESCRIPTION

15 Pole PCB mount - Male header Wave - through hole Vertical 7.5mm pitch 16A(UL)/15A(VDE) 300V(UL) 450V(VDE)

Subject to technical modification without notice. Typographical and other errors do not justify claim for damages.

### **SPECIFICATION**

| Туре                                  | PCB mount - Male header                                               |
|---------------------------------------|-----------------------------------------------------------------------|
| Mounting Type                         | Wave - through hole                                                   |
| Orientation                           | Vertical                                                              |
| Join                                  | Solid body non stackable                                              |
| Pitch (mm)                            | 7.5                                                                   |
| Open/Closed/Screw/Flange              | Closed End                                                            |
| Number of Poles                       | 15                                                                    |
| Max Current (A)                       | 16A(UL)/15A(VDE)                                                      |
| Max Voltage (V)                       | 300V(UL) 450V(VDE)                                                    |
| Height (mm)                           | 12                                                                    |
| Standard Colour                       | Green                                                                 |
| Width (mm)                            | 8.6                                                                   |
| Length (mm)                           | 112.5                                                                 |
| Solder Pin Length (mm)                | 4                                                                     |
| PCB Hole Diameter (mm)                | 1.6-1.7                                                               |
| Body Material                         | PA66 V0                                                               |
| Commente                              | Pole sizes / no of ways not shown, please contact us for availability |
| Comments<br>Min Temperature Rating °C | -40                                                                   |
| Max Temperature Rating °C             | 105                                                                   |