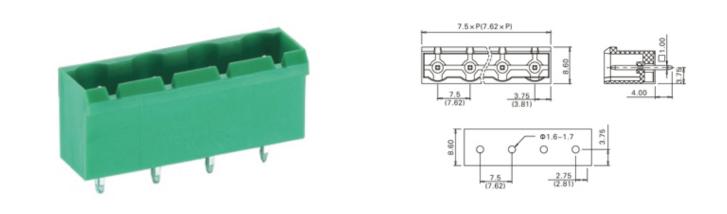

### DESCRIPTION

18 Pole PCB mount - Male header Wave - through hole Vertical 7.5mm pitch 16A(UL)/15A(VDE) 300V(UL) 450V(VDE)

Subject to technical modification without notice. Typographical and other errors do not justify claim for damages.

### **SPECIFICATION**

| Туре                                  | PCB mount - Male header                                               |
|---------------------------------------|-----------------------------------------------------------------------|
| Mounting Type                         | Wave - through hole                                                   |
| Orientation                           | Vertical                                                              |
| Join                                  | Solid body non stackable                                              |
| Pitch (mm)                            | 7.5                                                                   |
| Open/Closed/Screw/Flange              | Closed End                                                            |
| Number of Poles                       | 18                                                                    |
| Max Current (A)                       | 16A(UL)/15A(VDE)                                                      |
| Max Voltage (V)                       | 300V(UL) 450V(VDE)                                                    |
| Height (mm)                           | 12                                                                    |
| Standard Colour                       | Green                                                                 |
| Width (mm)                            | 8.6                                                                   |
| Length (mm)                           | 135                                                                   |
| Solder Pin Length (mm)                | 4                                                                     |
| PCB Hole Diameter (mm)                | 1.6-1.7                                                               |
| Body Material                         | PA66 V0                                                               |
| Commente                              | Pole sizes / no of ways not shown, please contact us for availability |
| Comments<br>Min Temperature Rating °C | -40                                                                   |
| Max Temperature Rating °C             | 105                                                                   |