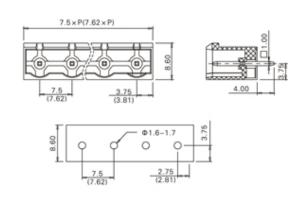

## **SPECIFICATION**

| Туре                                  | PCB mount - Male header                                               |
|---------------------------------------|-----------------------------------------------------------------------|
| Mounting Type                         | Wave - through hole                                                   |
| Orientation                           | Vertical                                                              |
| Join                                  | Solid body non stackable                                              |
| Pitch (mm)                            | 7.5                                                                   |
| Open/Closed/Screw/Flange              | Closed End                                                            |
| Number of Poles                       | 20                                                                    |
| Max Current (A)                       | 16A(UL)/15A(VDE)                                                      |
| Max Voltage (V)                       | 300V(UL) 450V(VDE)                                                    |
| Height (mm)                           | 12                                                                    |
| Standard Colour                       | Green                                                                 |
| Width (mm)                            | 8.6                                                                   |
| Length (mm)                           | 150                                                                   |
| Solder Pin Length (mm)                | 4                                                                     |
| PCB Hole Diameter (mm)                | 1.6-1.7                                                               |
| Body Material                         | PA66 V0                                                               |
| Comments                              | Pole sizes / no of ways not shown, please contact us for availability |
| Comments<br>Min Temperature Rating °C | -40                                                                   |
| Max Temperature Rating °C             | 105                                                                   |