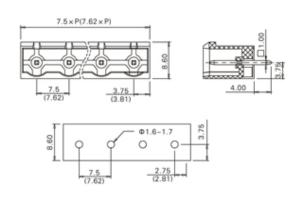

## **SPECIFICATION**

| Туре                                  | PCB mount - Male header                                               |
|---------------------------------------|-----------------------------------------------------------------------|
| Mounting Type                         | Wave - through hole                                                   |
| Orientation                           | Vertical                                                              |
| Join                                  | Solid body non stackable                                              |
| Pitch (mm)                            | 7.5                                                                   |
| Open/Closed/Screw/Flange              | Closed End                                                            |
| Number of Poles                       | 21                                                                    |
| Max Current (A)                       | 16A(UL)/15A(VDE)                                                      |
| Max Voltage (V)                       | 300V(UL) 450V(VDE)                                                    |
| Height (mm)                           | 12                                                                    |
| Standard Colour                       | Green                                                                 |
| Width (mm)                            | 8.6                                                                   |
| Length (mm)                           | 157.5                                                                 |
| Solder Pin Length (mm)                | 4                                                                     |
| PCB Hole Diameter (mm)                | 1.6-1.7                                                               |
| Body Material                         | PA66 V0                                                               |
| Comments                              | Pole sizes / no of ways not shown, please contact us for availability |
| Comments<br>Min Temperature Rating °C | -40                                                                   |
| Max Temperature Rating °C             | 105                                                                   |