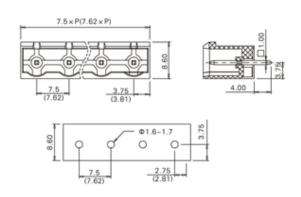

## **SPECIFICATION**

| Туре                               | PCB mount - Male header                                               |
|------------------------------------|-----------------------------------------------------------------------|
| Mounting Type                      | Wave - through hole                                                   |
| Orientation                        | Vertical                                                              |
| Join                               | Solid body non stackable                                              |
| Pitch (mm)                         | 7.5                                                                   |
| Open/Closed/Screw/Flange           | Closed End                                                            |
| Number of Poles                    | 22                                                                    |
| Max Current (A)                    | 16A(UL)/15A(VDE)                                                      |
| Max Voltage (V)                    | 300V(UL) 450V(VDE)                                                    |
| Height (mm)                        | 12                                                                    |
| Standard Colour                    | Green                                                                 |
| Width (mm)                         | 8.6                                                                   |
| Length (mm)                        | 165                                                                   |
| Solder Pin Length (mm)             | 4                                                                     |
| PCB Hole Diameter (mm)             | 1.6-1.7                                                               |
| Body Material                      | PA66 V0                                                               |
| Comments                           | Pole sizes / no of ways not shown, please contact us for availability |
| Comments Min Temperature Rating °C | -40                                                                   |
| Max Temperature Rating °C          | 105                                                                   |