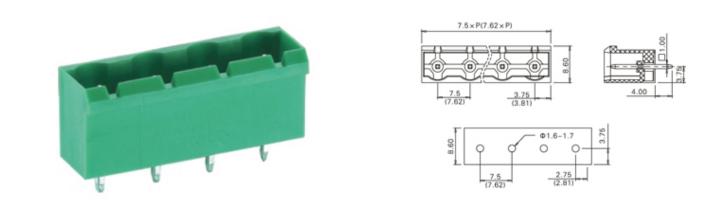

### DESCRIPTION

23 Pole PCB mount - Male header Wave - through hole Vertical 7.5mm pitch 16A(UL)/15A(VDE) 300V(UL) 450V(VDE)

Subject to technical modification without notice. Typographical and other errors do not justify claim for damages.

### **SPECIFICATION**

| Туре                                  | PCB mount - Male header                                               |
|---------------------------------------|-----------------------------------------------------------------------|
| Mounting Type                         | Wave - through hole                                                   |
| Orientation                           | Vertical                                                              |
| Join                                  | Solid body non stackable                                              |
| Pitch (mm)                            | 7.5                                                                   |
| Open/Closed/Screw/Flange              | Closed End                                                            |
| Number of Poles                       | 23                                                                    |
| Max Current (A)                       | 16A(UL)/15A(VDE)                                                      |
| Max Voltage (V)                       | 300V(UL) 450V(VDE)                                                    |
| Height (mm)                           | 12                                                                    |
| Standard Colour                       | Green                                                                 |
| Width (mm)                            | 8.6                                                                   |
| Length (mm)                           | 172.5                                                                 |
| Solder Pin Length (mm)                | 4                                                                     |
| PCB Hole Diameter (mm)                | 1.6-1.7                                                               |
| Body Material                         | PA66 V0                                                               |
| Commente                              | Pole sizes / no of ways not shown, please contact us for availability |
| Comments<br>Min Temperature Rating °C | -40                                                                   |
| Max Temperature Rating °C             | 105                                                                   |