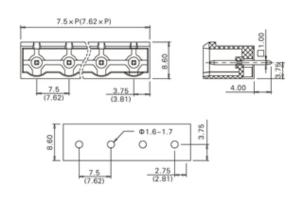

## **SPECIFICATION**

| Туре                                  | PCB mount - Male header                                               |
|---------------------------------------|-----------------------------------------------------------------------|
| Mounting Type                         | Wave - through hole                                                   |
| Orientation                           | Vertical                                                              |
| Join                                  | Solid body non stackable                                              |
| Pitch (mm)                            | 7.5                                                                   |
| Open/Closed/Screw/Flange              | Closed End                                                            |
| Number of Poles                       | 24                                                                    |
| Max Current (A)                       | 16A(UL)/15A(VDE)                                                      |
| Max Voltage (V)                       | 300V(UL) 450V(VDE)                                                    |
| Height (mm)                           | 12                                                                    |
| Standard Colour                       | Green                                                                 |
| Width (mm)                            | 8.6                                                                   |
| Length (mm)                           | 180                                                                   |
| Solder Pin Length (mm)                | 4                                                                     |
| PCB Hole Diameter (mm)                | 1.6-1.7                                                               |
| Body Material                         | PA66 V0                                                               |
| Comments                              | Pole sizes / no of ways not shown, please contact us for availability |
| Comments<br>Min Temperature Rating °C | -40                                                                   |
| Max Temperature Rating °C             | 105                                                                   |