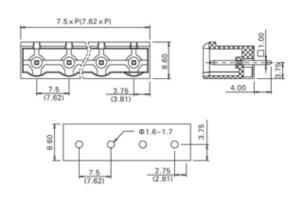

## **SPECIFICATION**

| Туре                                  | PCB mount - Male header                                               |
|---------------------------------------|-----------------------------------------------------------------------|
| Mounting Type                         | Wave - through hole                                                   |
| Orientation                           | Vertical                                                              |
| Join                                  | Solid body non stackable                                              |
| Pitch (mm)                            | 7.62                                                                  |
| Open/Closed/Screw/Flange              | Closed End                                                            |
| Number of Poles                       | 14                                                                    |
| Max Current (A)                       | 16A(UL)/15A(VDE)                                                      |
| Max Voltage (V)                       | 300V(UL) 450V(VDE)                                                    |
| Height (mm)                           | 12                                                                    |
| Standard Colour                       | Green                                                                 |
| Width (mm)                            | 8.6                                                                   |
| Length (mm)                           | 106.68                                                                |
| Solder Pin Length (mm)                | 4                                                                     |
| PCB Hole Diameter (mm)                | 1.6-1.7                                                               |
| Body Material                         | PA66 V0                                                               |
| Comments                              | Pole sizes / no of ways not shown, please contact us for availability |
| Comments<br>Min Temperature Rating °C | -40                                                                   |
| Max Temperature Rating °C             | 105                                                                   |