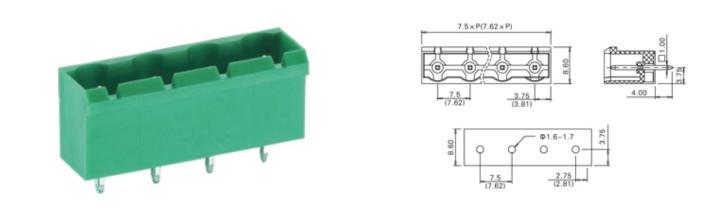

### DESCRIPTION

15 Pole PCB mount - Male header Wave - through hole Vertical 7.62mm pitch 16A(UL)/15A(VDE) 300V(UL) 450V(VDE)

Subject to technical modification without notice. Typographical and other errors do not justify claim for damages.

### **SPECIFICATION**

| Туре                                  | PCB mount - Male header                                               |
|---------------------------------------|-----------------------------------------------------------------------|
| Mounting Type                         | Wave - through hole                                                   |
| Orientation                           | Vertical                                                              |
| Join                                  | Solid body non stackable                                              |
| Pitch (mm)                            | 7.62                                                                  |
| Open/Closed/Screw/Flange              | Closed End                                                            |
| Number of Poles                       | 15                                                                    |
| Max Current (A)                       | 16A(UL)/15A(VDE)                                                      |
| Max Voltage (V)                       | 300V(UL) 450V(VDE)                                                    |
| Height (mm)                           | 12                                                                    |
| Standard Colour                       | Green                                                                 |
| Width (mm)                            | 8.6                                                                   |
| Length (mm)                           | 114.3                                                                 |
| Solder Pin Length (mm)                | 4                                                                     |
| PCB Hole Diameter (mm)                | 1.6-1.7                                                               |
| Body Material                         | PA66 V0                                                               |
| Commente                              | Pole sizes / no of ways not shown, please contact us for availability |
| Comments<br>Min Temperature Rating °C | -40                                                                   |
| Max Temperature Rating °C             | 105                                                                   |