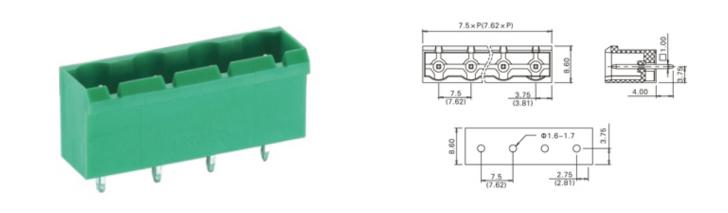

#### DESCRIPTION

16 Pole PCB mount - Male header Wave - through hole Vertical 7.62mm pitch 16A(UL)/15A(VDE) 300V(UL) 450V(VDE)

Subject to technical modification without notice. Typographical and other errors do not justify claim for damages.

### **SPECIFICATION**

| Туре                                  | PCB mount - Male header                                               |
|---------------------------------------|-----------------------------------------------------------------------|
| Mounting Type                         | Wave - through hole                                                   |
| Orientation                           | Vertical                                                              |
| Join                                  | Solid body non stackable                                              |
| Pitch (mm)                            | 7.62                                                                  |
| Open/Closed/Screw/Flange              | Closed End                                                            |
| Number of Poles                       | 16                                                                    |
| Max Current (A)                       | 16A(UL)/15A(VDE)                                                      |
| Max Voltage (V)                       | 300V(UL) 450V(VDE)                                                    |
| Height (mm)                           | 12                                                                    |
| Standard Colour                       | Green                                                                 |
| Width (mm)                            | 8.6                                                                   |
| Length (mm)                           | 121.92                                                                |
| Solder Pin Length (mm)                | 4                                                                     |
| PCB Hole Diameter (mm)                | 1.6-1.7                                                               |
| Body Material                         | PA66 V0                                                               |
| Commente                              | Pole sizes / no of ways not shown, please contact us for availability |
| Comments<br>Min Temperature Rating °C | -40                                                                   |
| Max Temperature Rating °C             | 105                                                                   |