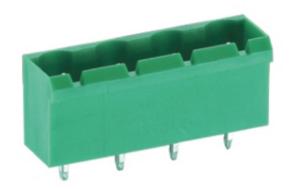

## **DESCRIPTION**

17 Pole PCB mount - Male header Wave - through hole Vertical 7.62mm pitch 16A(UL)/15A(VDE) 300V(UL) 450V(VDE)

Subject to technical modification without notice.

Typographical and other errors do not justify claim for damages.

## **SPECIFICATION**

| PCB mount - Male header  Wave - through hole                          |  |
|-----------------------------------------------------------------------|--|
|                                                                       |  |
|                                                                       |  |
|                                                                       |  |
|                                                                       |  |
|                                                                       |  |
|                                                                       |  |
|                                                                       |  |
|                                                                       |  |
|                                                                       |  |
|                                                                       |  |
|                                                                       |  |
|                                                                       |  |
|                                                                       |  |
|                                                                       |  |
| PA66 V0                                                               |  |
| Pole sizes / no of ways not shown, please contact us for availability |  |
|                                                                       |  |
|                                                                       |  |
|                                                                       |  |