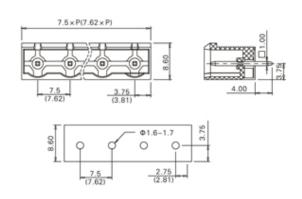

## **DESCRIPTION**

17 Pole PCB mount - Male header Wave - through hole Vertical 7.62mm pitch 16A(UL)/15A(VDE) 300V(UL) 450V(VDE)

Subject to technical modification without notice.

Typographical and other errors do not justify claim for damages.

## **SPECIFICATION**

| PCB mount - Male header  Wave - through hole                          |  |
|-----------------------------------------------------------------------|--|
|                                                                       |  |
|                                                                       |  |
|                                                                       |  |
|                                                                       |  |
|                                                                       |  |
|                                                                       |  |
|                                                                       |  |
|                                                                       |  |
|                                                                       |  |
|                                                                       |  |
|                                                                       |  |
|                                                                       |  |
|                                                                       |  |
|                                                                       |  |
| PA66 V0                                                               |  |
| Pole sizes / no of ways not shown, please contact us for availability |  |
|                                                                       |  |
|                                                                       |  |
|                                                                       |  |