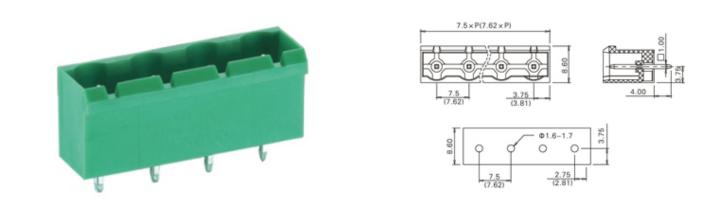

### DESCRIPTION

20 Pole PCB mount - Male header Wave - through hole Vertical 7.62mm pitch 16A(UL)/15A(VDE) 300V(UL) 450V(VDE)

Subject to technical modification without notice. Typographical and other errors do not justify claim for damages.

### **SPECIFICATION**

| Туре                                  | PCB mount - Male header                                               |
|---------------------------------------|-----------------------------------------------------------------------|
| Mounting Type                         | Wave - through hole                                                   |
| Orientation                           | Vertical                                                              |
| Join                                  | Solid body non stackable                                              |
| Pitch (mm)                            | 7.62                                                                  |
| Open/Closed/Screw/Flange              | Closed End                                                            |
| Number of Poles                       | 20                                                                    |
| Max Current (A)                       | 16A(UL)/15A(VDE)                                                      |
| Max Voltage (V)                       | 300V(UL) 450V(VDE)                                                    |
| Height (mm)                           | 12                                                                    |
| Standard Colour                       | Green                                                                 |
| Width (mm)                            | 8.6                                                                   |
| Length (mm)                           | 152.4                                                                 |
| Solder Pin Length (mm)                | 4                                                                     |
| PCB Hole Diameter (mm)                | 1.6-1.7                                                               |
| Body Material                         | PA66 V0                                                               |
| Commente                              | Pole sizes / no of ways not shown, please contact us for availability |
| Comments<br>Min Temperature Rating °C | -40                                                                   |
| Max Temperature Rating °C             | 105                                                                   |