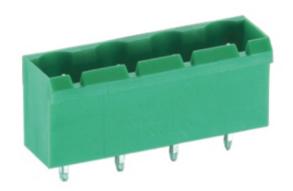

## **DESCRIPTION**

21 Pole PCB mount - Male header Wave - through hole Vertical 7.62mm pitch 16A(UL)/15A(VDE) 300V(UL) 450V(VDE)

Subject to technical modification without notice.

Typographical and other errors do not justify claim for damages.

## **SPECIFICATION**

| Туре                               | PCB mount - Male header                                               |
|------------------------------------|-----------------------------------------------------------------------|
| Mounting Type                      | Wave - through hole                                                   |
| Orientation                        | Vertical                                                              |
| Join                               | Solid body non stackable                                              |
| Pitch (mm)                         | 7.62                                                                  |
| Open/Closed/Screw/Flange           | Closed End                                                            |
| Number of Poles                    | 21                                                                    |
| Max Current (A)                    | 16A(UL)/15A(VDE)                                                      |
| Max Voltage (V)                    | 300V(UL) 450V(VDE)                                                    |
| Height (mm)                        | 12                                                                    |
| Standard Colour                    | Green                                                                 |
| Width (mm)                         | 8.6                                                                   |
| Length (mm)                        | 160.02                                                                |
| Solder Pin Length (mm)             | 4                                                                     |
| PCB Hole Diameter (mm)             | 1.6-1.7                                                               |
| Body Material                      | PA66 V0                                                               |
| Comments                           | Pole sizes / no of ways not shown, please contact us for availability |
| Comments Min Temperature Rating °C | -40                                                                   |
| Max Temperature Rating °C          | 105                                                                   |