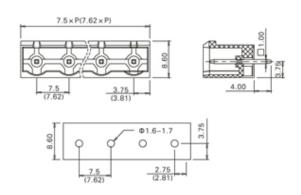

## **SPECIFICATION**

| Туре                               | PCB mount - Male header                                               |
|------------------------------------|-----------------------------------------------------------------------|
| Mounting Type                      | Wave - through hole                                                   |
| Orientation                        | Vertical                                                              |
| Join                               | Solid body non stackable                                              |
| Pitch (mm)                         | 7.62                                                                  |
| Open/Closed/Screw/Flange           | Closed End                                                            |
| Number of Poles                    | 21                                                                    |
| Max Current (A)                    | 16A(UL)/15A(VDE)                                                      |
| Max Voltage (V)                    | 300V(UL) 450V(VDE)                                                    |
| Height (mm)                        | 12                                                                    |
| Standard Colour                    | Green                                                                 |
| Width (mm)                         | 8.6                                                                   |
| Length (mm)                        | 160.02                                                                |
| Solder Pin Length (mm)             | 4                                                                     |
| PCB Hole Diameter (mm)             | 1.6-1.7                                                               |
| Body Material                      | PA66 V0                                                               |
| Comments                           | Pole sizes / no of ways not shown, please contact us for availability |
| Comments Min Temperature Rating °C | -40                                                                   |
| Max Temperature Rating °C          | 105                                                                   |