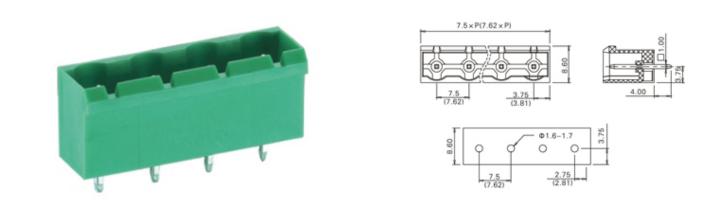

### DESCRIPTION

22 Pole PCB mount - Male header Wave - through hole Vertical 7.62mm pitch 16A(UL)/15A(VDE) 300V(UL) 450V(VDE)

Subject to technical modification without notice. Typographical and other errors do not justify claim for damages.

### **SPECIFICATION**

| Туре                                  | PCB mount - Male header                                               |
|---------------------------------------|-----------------------------------------------------------------------|
| Mounting Type                         | Wave - through hole                                                   |
| Orientation                           | Vertical                                                              |
| Join                                  | Solid body non stackable                                              |
| Pitch (mm)                            | 7.62                                                                  |
| Open/Closed/Screw/Flange              | Closed End                                                            |
| Number of Poles                       | 22                                                                    |
| Max Current (A)                       | 16A(UL)/15A(VDE)                                                      |
| Max Voltage (V)                       | 300V(UL) 450V(VDE)                                                    |
| Height (mm)                           | 12                                                                    |
| Standard Colour                       | Green                                                                 |
| Width (mm)                            | 8.6                                                                   |
| Length (mm)                           | 167.64                                                                |
| Solder Pin Length (mm)                | 4                                                                     |
| PCB Hole Diameter (mm)                | 1.6-1.7                                                               |
| Body Material                         | PA66 V0                                                               |
| Commente                              | Pole sizes / no of ways not shown, please contact us for availability |
| Comments<br>Min Temperature Rating °C | -40                                                                   |
| Max Temperature Rating °C             | 105                                                                   |