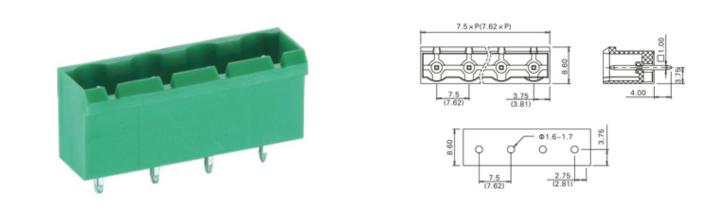

### DESCRIPTION

23 Pole PCB mount - Male header Wave - through hole Vertical 7.62mm pitch 16A(UL)/15A(VDE) 300V(UL) 450V(VDE)

Subject to technical modification without notice. Typographical and other errors do not justify claim for damages.

### **SPECIFICATION**

| Туре                                  | PCB mount - Male header                                               |
|---------------------------------------|-----------------------------------------------------------------------|
| Mounting Type                         | Wave - through hole                                                   |
| Orientation                           | Vertical                                                              |
| Join                                  | Solid body non stackable                                              |
| Pitch (mm)                            | 7.62                                                                  |
| Open/Closed/Screw/Flange              | Closed End                                                            |
| Number of Poles                       | 23                                                                    |
| Max Current (A)                       | 16A(UL)/15A(VDE)                                                      |
| Max Voltage (V)                       | 300V(UL) 450V(VDE)                                                    |
| Height (mm)                           | 12                                                                    |
| Standard Colour                       | Green                                                                 |
| Width (mm)                            | 8.6                                                                   |
| Length (mm)                           | 175.26                                                                |
| Solder Pin Length (mm)                | 4                                                                     |
| PCB Hole Diameter (mm)                | 1.6-1.7                                                               |
| Body Material                         | PA66 V0                                                               |
| Commonte                              | Pole sizes / no of ways not shown, please contact us for availability |
| Comments<br>Min Temperature Rating °C | -40                                                                   |
| Max Temperature Rating °C             | 105                                                                   |