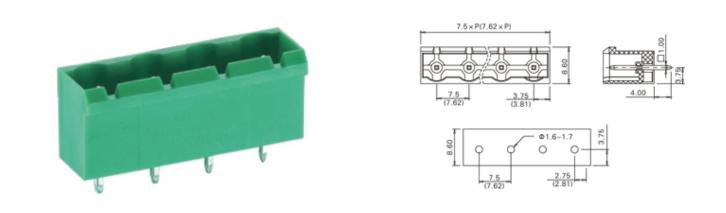

### DESCRIPTION

24 Pole PCB mount - Male header Wave - through hole Vertical 7.62mm pitch 16A(UL)/15A(VDE) 300V(UL) 450V(VDE)

Subject to technical modification without notice. Typographical and other errors do not justify claim for damages.

### **SPECIFICATION**

| Туре                                  | PCB mount - Male header                                               |
|---------------------------------------|-----------------------------------------------------------------------|
| Mounting Type                         | Wave - through hole                                                   |
| Orientation                           | Vertical                                                              |
| Join                                  | Solid body non stackable                                              |
| Pitch (mm)                            | 7.62                                                                  |
| Open/Closed/Screw/Flange              | Closed End                                                            |
| Number of Poles                       | 24                                                                    |
| Max Current (A)                       | 16A(UL)/15A(VDE)                                                      |
| Max Voltage (V)                       | 300V(UL) 450V(VDE)                                                    |
| Height (mm)                           | 12                                                                    |
| Standard Colour                       | Green                                                                 |
| Width (mm)                            | 8.6                                                                   |
| Length (mm)                           | 182.88                                                                |
| Solder Pin Length (mm)                | 4                                                                     |
| PCB Hole Diameter (mm)                | 1.6-1.7                                                               |
| Body Material                         | PA66 V0                                                               |
| Commonts                              | Pole sizes / no of ways not shown, please contact us for availability |
| Comments<br>Min Temperature Rating °C | -40                                                                   |
| Max Temperature Rating °C             | 105                                                                   |