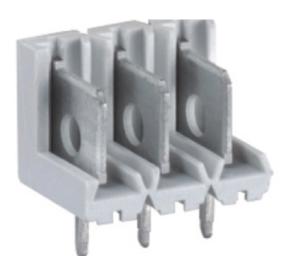

#### DESCRIPTION

2 Pole Pluggable type Vertical 5mm pitch 15A 300V

Subject to technical modification without notice. Typographical and other errors do not justify claim for damages.

#### **SPECIFICATION**

| Connection Method        | Pluggable type           |
|--------------------------|--------------------------|
| Mounting Type            | Vertical                 |
| Orientation              | Vertical                 |
| Join                     | Solid body non stackable |
| Pitch (mm)               | 5                        |
| Open/Closed/Screw/Flange | Open End                 |
| Number of Poles          | 2                        |
| Max Current (A)          | 15                       |
| Max Voltage (V)          | 300                      |
| Height (mm)              | 10.9                     |
| Standard Colour          | GREY                     |
| Width (mm)               | 10.5                     |
| Length (mm)              | 10                       |
| Solder Pin Length (mm)   | 4.5                      |
| PCB Hole Diameter (mm)   | 1.5                      |
| Body Material            | PA66 V0                  |