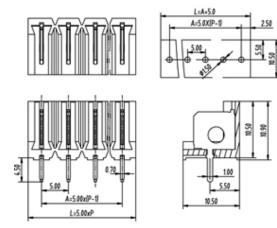

#### **SPECIFICATION**

| Connection Method        | Pluggable type           |
|--------------------------|--------------------------|
| Mounting Type            | Vertical                 |
| Orientation              | Vertical                 |
| Join                     | Solid body non stackable |
| Pitch (mm)               | 5                        |
| Open/Closed/Screw/Flange | Open End                 |
| Number of Poles          | 2                        |
| Max Current (A)          | 15                       |
| Max Voltage (V)          | 300                      |
| Height (mm)              | 10.9                     |
| Standard Colour          | GREY                     |
| Width (mm)               | 10.5                     |
| Length (mm)              | 10                       |
| Solder Pin Length (mm)   | 4.5                      |
| PCB Hole Diameter (mm)   | 1.5                      |
| Body Material            | PA66 V0                  |