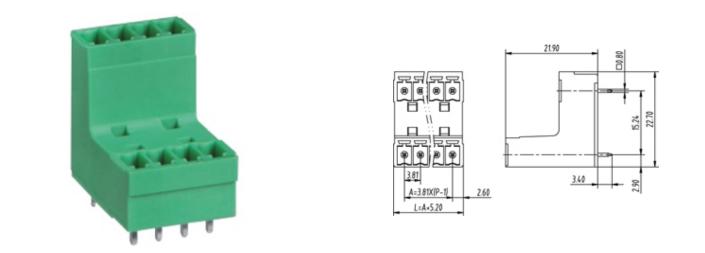

#### DESCRIPTION

4 Pole Pluggable type Vertical 3.81mm pitch 8A 300V

Subject to technical modification without notice. Typographical and other errors do not justify claim for damages.

#### **SPECIFICATION**

| Connection Method        | Pluggable type           |
|--------------------------|--------------------------|
| Mounting Type            | Vertical                 |
| Orientation              | Vertical                 |
| Join                     | Solid body non stackable |
| Pitch (mm)               | 3.81                     |
| Open/Closed/Screw/Flange | Closed End               |
| Number of Poles          | 4                        |
| Max Current (A)          | 8                        |
| Max Voltage (V)          | 300                      |
| Height (mm)              | 22.7                     |
| Standard Colour          | GREEN                    |
| Width (mm)               | 21.9                     |
| Length (mm)              | 8.41                     |
| Solder Pin Length (mm)   | 3.4                      |
| Body Material            | PA66 V0                  |