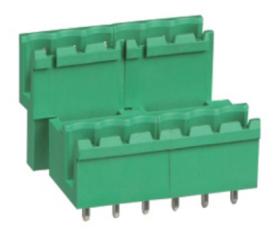

## Pluggable Pin Header (Male) - Double Decker PCB Header

Range: PCB Terminal Blocks, Connectors and Fuse Holders

Part Number: TLPHD-303V-04P

## **DESCRIPTION**

4 Pole Pluggable type Vertical 5.08mm pitch 16A 300V

Subject to technical modification without notice.

Typographical and other errors do not justify claim for damages.