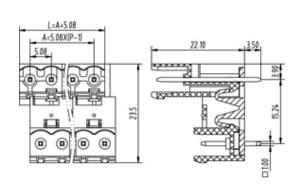

## **SPECIFICATION**

| Connection Method        | Pluggable type           |
|--------------------------|--------------------------|
| Mounting Type            | Vertical                 |
| Orientation              | Vertical                 |
| Join                     | Solid body non stackable |
| Pitch (mm)               | 5.08                     |
| Open/Closed/Screw/Flange | Open End                 |
| Number of Poles          | 4                        |
| Max Current (A)          | 16                       |
| Max Voltage (V)          | 300                      |
| Height (mm)              | 23.5                     |
| Standard Colour          | GREEN                    |
| Width (mm)               | 22.1                     |
| Length (mm)              | 12.7                     |
| Solder Pin Length (mm)   | 3.5                      |
| Body Material            | PA66 V0                  |