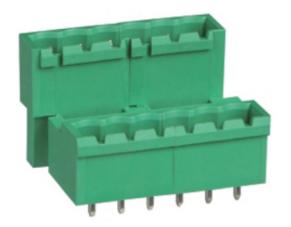

## Pluggable Pin Header (Male) - Double Decker PCB Header

Range: PCB Terminal Blocks, Connectors and Fuse Holders

Part Number: TLPHDC-303V-04P

## **DESCRIPTION**

4 Pole Pluggable type Vertical 5.08mm pitch 16A 300V

Subject to technical modification without notice.

Typographical and other errors do not justify claim for damages.