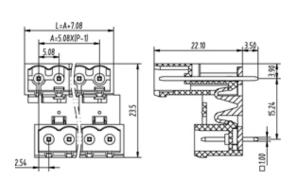

## **SPECIFICATION**

| Connection Method        | Pluggable type           |
|--------------------------|--------------------------|
| Mounting Type            | Vertical                 |
| Orientation              | Vertical                 |
| Join                     | Solid body non stackable |
| Pitch (mm)               | 5.08                     |
| Open/Closed/Screw/Flange | Closed End               |
| Number of Poles          | 4                        |
| Max Current (A)          | 16                       |
| Max Voltage (V)          | 300                      |
| Height (mm)              | 23.5                     |
| Standard Colour          | GREEN                    |
| Width (mm)               | 22.1                     |
| Length (mm)              | 14.7                     |
| Solder Pin Length (mm)   | 3.5                      |
| Body Material            | PA66 V0                  |