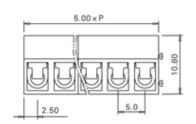

## **SPECIFICATION**

| Туре                               | Cable mount - Female plug                                             |
|------------------------------------|-----------------------------------------------------------------------|
| Connection Method                  | Screw                                                                 |
| Mounting Type                      | Wire protector                                                        |
| Orientation                        | Vertical                                                              |
| Join                               | Interlocking                                                          |
| Pitch (mm)                         | 5                                                                     |
| Number of Poles                    | 7                                                                     |
| Max Current (A)                    | 10                                                                    |
| Max Voltage (V)                    | 300                                                                   |
| Height (mm)                        | 10.8                                                                  |
| Standard Colour                    | Black                                                                 |
| Width (mm)                         | 13.5                                                                  |
| Length (mm)                        | 35                                                                    |
| Body Material                      | PA66 V0                                                               |
| Comments                           | Pole sizes / no of ways not shown, please contact us for availability |
| Comments Min Temperature Rating °C | -40                                                                   |
| Max Temperature Rating °C          | 105                                                                   |
| Terminal Type                      | Wire protected                                                        |