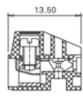

## **SPECIFICATION**

| Туре                               | Cable mount - Female plug                                             |
|------------------------------------|-----------------------------------------------------------------------|
| Connection Method                  | Screw                                                                 |
| Mounting Type                      | Wire protector                                                        |
| Orientation                        | Vertical                                                              |
| Join                               | Interlocking                                                          |
| Pitch (mm)                         | 5                                                                     |
| Number of Poles                    | 7                                                                     |
| Max Current (A)                    | 10                                                                    |
| Max Voltage (V)                    | 300                                                                   |
| Height (mm)                        | 10.8                                                                  |
| Standard Colour                    | Black                                                                 |
| Width (mm)                         | 13.5                                                                  |
| Length (mm)                        | 35                                                                    |
| Body Material                      | PA66 V0                                                               |
| Comments                           | Pole sizes / no of ways not shown, please contact us for availability |
| Comments Min Temperature Rating °C | -40                                                                   |
| Max Temperature Rating °C          | 105                                                                   |
| Terminal Type                      | Wire protected                                                        |