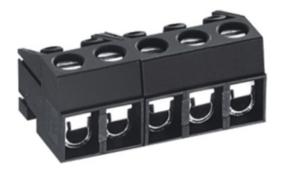

## **DESCRIPTION**

7 Pole Cable mount - Female plug Screw Wire protector Vertical 5mm pitch 10A 300V

Subject to technical modification without notice.

Typographical and other errors do not justify claim for damages.