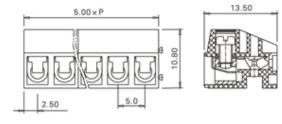

## **SPECIFICATION**

| Туре                      | Cable mount - Female plug                                             |
|---------------------------|-----------------------------------------------------------------------|
| Connection Method         | Screw                                                                 |
| Mounting Type             | Wire protector                                                        |
| Orientation               | Vertical                                                              |
| Join                      | Interlocking                                                          |
| Pitch (mm)                | 5                                                                     |
| Number of Poles           | 9                                                                     |
| Max Current (A)           | 10                                                                    |
| Max Voltage (V)           | 300                                                                   |
| Height (mm)               | 10.8                                                                  |
| Standard Colour           | Black                                                                 |
| Width (mm)                | 13.5                                                                  |
| Length (mm)               | 45                                                                    |
| Body Material             | PA66 V0                                                               |
| Comments                  | Pole sizes / no of ways not shown, please contact us for availability |
| Min Temperature Rating °C | -40                                                                   |
| Max Temperature Rating °C | 105                                                                   |
| Terminal Type             | Wire protected                                                        |