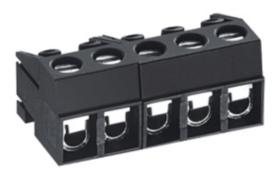

## Pluggable Cable Mounting -Pluggable (Female)

Range: PCB Terminal Blocks, Connectors and Fuse Holders

Part Number: TL205T-9PKS

## DESCRIPTION

9 Pole Cable mount - Female plug Screw Wire protector Vertical 5mm pitch 10A 300V

Subject to technical modification without notice. Typographical and other errors do not justify claim for damages.

## **SPECIFICATION**

| Туре                      | Cable mount - Female plug                                             |
|---------------------------|-----------------------------------------------------------------------|
| Connection Method         | Screw                                                                 |
| Mounting Type             | Wire protector                                                        |
| Orientation               | Vertical                                                              |
| Join                      | Interlocking                                                          |
| Pitch (mm)                | 5                                                                     |
| Number of Poles           | 9                                                                     |
| Max Current (A)           | 10                                                                    |
| Max Voltage (V)           | 300                                                                   |
| Height (mm)               | 10.8                                                                  |
| Standard Colour           | Black                                                                 |
| Width (mm)                | 13.5                                                                  |
| Length (mm)               | 45                                                                    |
| Body Material             | PA66 V0                                                               |
| Comments                  | Pole sizes / no of ways not shown, please contact us for availability |
| Min Temperature Rating °C | -40                                                                   |
| Max Temperature Rating °C | 105                                                                   |
| Terminal Type             | Wire protected                                                        |