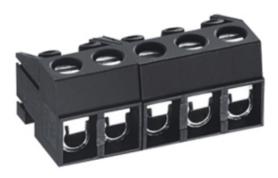

## Pluggable Cable Mounting -Pluggable (Female)

Range: PCB Terminal Blocks, Connectors and Fuse Holders

Part Number: TL205T-10PKS

## DESCRIPTION

10 Pole Cable mount - Female plug Screw Wire protector Vertical 5mm pitch 10A 300V

Subject to technical modification without notice. Typographical and other errors do not justify claim for damages.

## **SPECIFICATION**

| Туре                      | Cable mount - Female plug                                             |
|---------------------------|-----------------------------------------------------------------------|
| Connection Method         | Screw                                                                 |
| Mounting Type             | Wire protector                                                        |
| Orientation               | Vertical                                                              |
| Join                      | Interlocking                                                          |
| Pitch (mm)                | 5                                                                     |
| Number of Poles           | 10                                                                    |
| Max Current (A)           | 10                                                                    |
| Max Voltage (V)           | 300                                                                   |
| Height (mm)               | 10.8                                                                  |
| Standard Colour           | Black                                                                 |
| Width (mm)                | 13.5                                                                  |
| Length (mm)               | 50                                                                    |
| Body Material             | PA66 V0                                                               |
| Comments                  | Pole sizes / no of ways not shown, please contact us for availability |
| Min Temperature Rating °C | -40                                                                   |
| Max Temperature Rating °C | 105                                                                   |
| Terminal Type             | Wire protected                                                        |