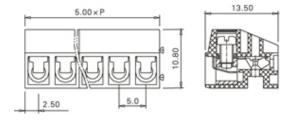

## **SPECIFICATION**

| Туре                      | Cable mount - Female plug                                             |
|---------------------------|-----------------------------------------------------------------------|
| Connection Method         | Screw                                                                 |
| Mounting Type             | Wire protector                                                        |
| Orientation               | Vertical                                                              |
| Join                      | Interlocking                                                          |
| Pitch (mm)                | 5                                                                     |
| Number of Poles           | 10                                                                    |
| Max Current (A)           | 10                                                                    |
| Max Voltage (V)           | 300                                                                   |
| Height (mm)               | 10.8                                                                  |
| Standard Colour           | Black                                                                 |
| Width (mm)                | 13.5                                                                  |
| Length (mm)               | 50                                                                    |
| Body Material             | PA66 V0                                                               |
| Comments                  | Pole sizes / no of ways not shown, please contact us for availability |
| Min Temperature Rating °C | -40                                                                   |
| Max Temperature Rating °C | 105                                                                   |
| Terminal Type             | Wire protected                                                        |