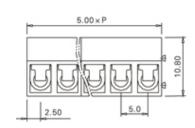

## **SPECIFICATION**

| Туре                               | Cable mount - Female plug                                             |
|------------------------------------|-----------------------------------------------------------------------|
| Connection Method                  | Screw                                                                 |
| Mounting Type                      | Wire protector                                                        |
| Orientation                        | Vertical                                                              |
| Join                               | Interlocking                                                          |
| Pitch (mm)                         | 5                                                                     |
| Number of Poles                    | 11                                                                    |
| Max Current (A)                    | 10                                                                    |
| Max Voltage (V)                    | 300                                                                   |
| Height (mm)                        | 10.8                                                                  |
| Standard Colour                    | Black                                                                 |
| Width (mm)                         | 13.5                                                                  |
| Length (mm)                        | 55                                                                    |
| Body Material                      | PA66 V0                                                               |
| Comments                           | Pole sizes / no of ways not shown, please contact us for availability |
| Comments Min Temperature Rating °C | -40                                                                   |
| Max Temperature Rating °C          | 105                                                                   |
| Terminal Type                      | Wire protected                                                        |