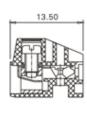

## **SPECIFICATION**

| Туре                               | Cable mount - Female plug                                             |
|------------------------------------|-----------------------------------------------------------------------|
| Connection Method                  | Screw                                                                 |
| Mounting Type                      | Wire protector                                                        |
| Orientation                        | Vertical                                                              |
| Join                               | Interlocking                                                          |
| Pitch (mm)                         | 5                                                                     |
| Number of Poles                    | 11                                                                    |
| Max Current (A)                    | 10                                                                    |
| Max Voltage (V)                    | 300                                                                   |
| Height (mm)                        | 10.8                                                                  |
| Standard Colour                    | Black                                                                 |
| Width (mm)                         | 13.5                                                                  |
| Length (mm)                        | 55                                                                    |
| Body Material                      | PA66 V0                                                               |
| Comments                           | Pole sizes / no of ways not shown, please contact us for availability |
| Comments Min Temperature Rating °C | -40                                                                   |
| Max Temperature Rating °C          | 105                                                                   |
| Terminal Type                      | Wire protected                                                        |