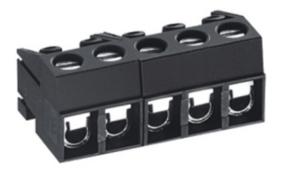

## **DESCRIPTION**

11 Pole Cable mount - Female plug Screw Wire protector Vertical 5mm pitch 10A 300V

Subject to technical modification without notice.

Typographical and other errors do not justify claim for damages.

## **SPECIFICATION**

| Туре                               | Cable mount - Female plug                                             |
|------------------------------------|-----------------------------------------------------------------------|
| Connection Method                  | Screw                                                                 |
| Mounting Type                      | Wire protector                                                        |
| Orientation                        | Vertical                                                              |
| Join                               | Interlocking                                                          |
| Pitch (mm)                         | 5                                                                     |
| Number of Poles                    | 11                                                                    |
| Max Current (A)                    | 10                                                                    |
| Max Voltage (V)                    | 300                                                                   |
| Height (mm)                        | 10.8                                                                  |
| Standard Colour                    | Black                                                                 |
| Width (mm)                         | 13.5                                                                  |
| Length (mm)                        | 55                                                                    |
| Body Material                      | PA66 V0                                                               |
| Comments                           | Pole sizes / no of ways not shown, please contact us for availability |
| Comments Min Temperature Rating °C | -40                                                                   |
| Max Temperature Rating °C          | 105                                                                   |
| Terminal Type                      | Wire protected                                                        |