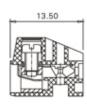

## **SPECIFICATION**

| Туре                               | Cable mount - Female plug                                             |
|------------------------------------|-----------------------------------------------------------------------|
| Connection Method                  | Screw                                                                 |
| Mounting Type                      | Wire protector                                                        |
| Orientation                        | Vertical                                                              |
| Join                               | Interlocking                                                          |
| Pitch (mm)                         | 5                                                                     |
| Number of Poles                    | 13                                                                    |
| Max Current (A)                    | 10                                                                    |
| Max Voltage (V)                    | 300                                                                   |
| Height (mm)                        | 10.8                                                                  |
| Standard Colour                    | Black                                                                 |
| Width (mm)                         | 13.5                                                                  |
| Length (mm)                        | 65                                                                    |
| Body Material                      | PA66 V0                                                               |
| Comments                           | Pole sizes / no of ways not shown, please contact us for availability |
| Comments Min Temperature Rating °C | -40                                                                   |
| Max Temperature Rating °C          | 105                                                                   |
| Terminal Type                      | Wire protected                                                        |