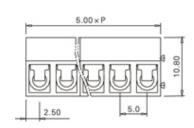

## **SPECIFICATION**

| Туре                               | Cable mount - Female plug                                             |
|------------------------------------|-----------------------------------------------------------------------|
| Connection Method                  | Screw                                                                 |
| Mounting Type                      | Wire protector                                                        |
| Orientation                        | Vertical                                                              |
| Join                               | Interlocking                                                          |
| Pitch (mm)                         | 5                                                                     |
| Number of Poles                    | 13                                                                    |
| Max Current (A)                    | 10                                                                    |
| Max Voltage (V)                    | 300                                                                   |
| Height (mm)                        | 10.8                                                                  |
| Standard Colour                    | Black                                                                 |
| Width (mm)                         | 13.5                                                                  |
| Length (mm)                        | 65                                                                    |
| Body Material                      | PA66 V0                                                               |
| Comments                           | Pole sizes / no of ways not shown, please contact us for availability |
| Comments Min Temperature Rating °C | -40                                                                   |
| Max Temperature Rating °C          | 105                                                                   |
| Terminal Type                      | Wire protected                                                        |