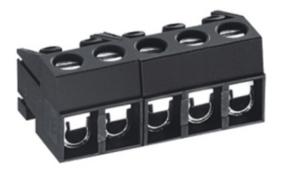

## **DESCRIPTION**

13 Pole Cable mount - Female plug Screw Wire protector Vertical 5mm pitch 10A 300V

Subject to technical modification without notice.

Typographical and other errors do not justify claim for damages.

## **SPECIFICATION**

| Туре                               | Cable mount - Female plug                                             |
|------------------------------------|-----------------------------------------------------------------------|
| Connection Method                  | Screw                                                                 |
| Mounting Type                      | Wire protector                                                        |
| Orientation                        | Vertical                                                              |
| Join                               | Interlocking                                                          |
| Pitch (mm)                         | 5                                                                     |
| Number of Poles                    | 13                                                                    |
| Max Current (A)                    | 10                                                                    |
| Max Voltage (V)                    | 300                                                                   |
| Height (mm)                        | 10.8                                                                  |
| Standard Colour                    | Black                                                                 |
| Width (mm)                         | 13.5                                                                  |
| Length (mm)                        | 65                                                                    |
| Body Material                      | PA66 V0                                                               |
| Comments                           | Pole sizes / no of ways not shown, please contact us for availability |
| Comments Min Temperature Rating °C | -40                                                                   |
| Max Temperature Rating °C          | 105                                                                   |
| Terminal Type                      | Wire protected                                                        |