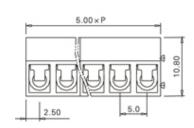

## **SPECIFICATION**

| Туре                               | Cable mount - Female plug                                             |
|------------------------------------|-----------------------------------------------------------------------|
| Connection Method                  | Screw                                                                 |
| Mounting Type                      | Wire protector                                                        |
| Orientation                        | Vertical                                                              |
| Join                               | Interlocking                                                          |
| Pitch (mm)                         | 5                                                                     |
| Number of Poles                    | 14                                                                    |
| Max Current (A)                    | 10                                                                    |
| Max Voltage (V)                    | 300                                                                   |
| Height (mm)                        | 10.8                                                                  |
| Standard Colour                    | Black                                                                 |
| Width (mm)                         | 13.5                                                                  |
| Length (mm)                        | 70                                                                    |
| Body Material                      | PA66 V0                                                               |
| Comments                           | Pole sizes / no of ways not shown, please contact us for availability |
| Comments Min Temperature Rating °C | -40                                                                   |
| Max Temperature Rating °C          | 105                                                                   |
| Terminal Type                      | Wire protected                                                        |