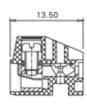

## **SPECIFICATION**

| Туре                               | Cable mount - Female plug                                             |
|------------------------------------|-----------------------------------------------------------------------|
| Connection Method                  | Screw                                                                 |
| Mounting Type                      | Wire protector                                                        |
| Orientation                        | Vertical                                                              |
| Join                               | Interlocking                                                          |
| Pitch (mm)                         | 5                                                                     |
| Number of Poles                    | 14                                                                    |
| Max Current (A)                    | 10                                                                    |
| Max Voltage (V)                    | 300                                                                   |
| Height (mm)                        | 10.8                                                                  |
| Standard Colour                    | Black                                                                 |
| Width (mm)                         | 13.5                                                                  |
| Length (mm)                        | 70                                                                    |
| Body Material                      | PA66 V0                                                               |
| Comments                           | Pole sizes / no of ways not shown, please contact us for availability |
| Comments Min Temperature Rating °C | -40                                                                   |
| Max Temperature Rating °C          | 105                                                                   |
| Terminal Type                      | Wire protected                                                        |