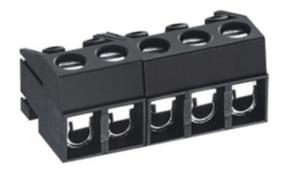

## **DESCRIPTION**

14 Pole Cable mount - Female plug Screw Wire protector Vertical 5mm pitch 10A 300V

Subject to technical modification without notice.

Typographical and other errors do not justify claim for damages.

## **SPECIFICATION**

| Туре                               | Cable mount - Female plug                                             |
|------------------------------------|-----------------------------------------------------------------------|
| Connection Method                  | Screw                                                                 |
| Mounting Type                      | Wire protector                                                        |
| Orientation                        | Vertical                                                              |
| Join                               | Interlocking                                                          |
| Pitch (mm)                         | 5                                                                     |
| Number of Poles                    | 14                                                                    |
| Max Current (A)                    | 10                                                                    |
| Max Voltage (V)                    | 300                                                                   |
| Height (mm)                        | 10.8                                                                  |
| Standard Colour                    | Black                                                                 |
| Width (mm)                         | 13.5                                                                  |
| Length (mm)                        | 70                                                                    |
| Body Material                      | PA66 V0                                                               |
| Comments                           | Pole sizes / no of ways not shown, please contact us for availability |
| Comments Min Temperature Rating °C | -40                                                                   |
| Max Temperature Rating °C          | 105                                                                   |
| Terminal Type                      | Wire protected                                                        |