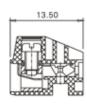

## **SPECIFICATION**

| Туре                               | Cable mount - Female plug                                             |
|------------------------------------|-----------------------------------------------------------------------|
| Connection Method                  | Screw                                                                 |
| Mounting Type                      | Wire protector                                                        |
| Orientation                        | Vertical                                                              |
| Join                               | Interlocking                                                          |
| Pitch (mm)                         | 5                                                                     |
| Number of Poles                    | 15                                                                    |
| Max Current (A)                    | 10                                                                    |
| Max Voltage (V)                    | 300                                                                   |
| Height (mm)                        | 10.8                                                                  |
| Standard Colour                    | Black                                                                 |
| Width (mm)                         | 13.5                                                                  |
| Length (mm)                        | 75                                                                    |
| Body Material                      | PA66 V0                                                               |
| Comments                           | Pole sizes / no of ways not shown, please contact us for availability |
| Comments Min Temperature Rating °C | -40                                                                   |
| Max Temperature Rating °C          | 105                                                                   |
| Terminal Type                      | Wire protected                                                        |