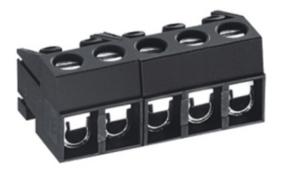

## **DESCRIPTION**

15 Pole Cable mount - Female plug Screw Wire protector Vertical 5mm pitch 10A 300V

Subject to technical modification without notice.

Typographical and other errors do not justify claim for damages.

## **SPECIFICATION**

| Туре                               | Cable mount - Female plug                                             |
|------------------------------------|-----------------------------------------------------------------------|
| Connection Method                  | Screw                                                                 |
| Mounting Type                      | Wire protector                                                        |
| Orientation                        | Vertical                                                              |
| Join                               | Interlocking                                                          |
| Pitch (mm)                         | 5                                                                     |
| Number of Poles                    | 15                                                                    |
| Max Current (A)                    | 10                                                                    |
| Max Voltage (V)                    | 300                                                                   |
| Height (mm)                        | 10.8                                                                  |
| Standard Colour                    | Black                                                                 |
| Width (mm)                         | 13.5                                                                  |
| Length (mm)                        | 75                                                                    |
| Body Material                      | PA66 V0                                                               |
| Comments                           | Pole sizes / no of ways not shown, please contact us for availability |
| Comments Min Temperature Rating °C | -40                                                                   |
| Max Temperature Rating °C          | 105                                                                   |
| Terminal Type                      | Wire protected                                                        |