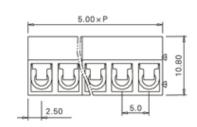

## **SPECIFICATION**

| Туре                               | Cable mount - Female plug                                             |
|------------------------------------|-----------------------------------------------------------------------|
| Connection Method                  | Screw                                                                 |
| Mounting Type                      | Wire protector                                                        |
| Orientation                        | Vertical                                                              |
| Join                               | Interlocking                                                          |
| Pitch (mm)                         | 5                                                                     |
| Number of Poles                    | 15                                                                    |
| Max Current (A)                    | 10                                                                    |
| Max Voltage (V)                    | 300                                                                   |
| Height (mm)                        | 10.8                                                                  |
| Standard Colour                    | Black                                                                 |
| Width (mm)                         | 13.5                                                                  |
| Length (mm)                        | 75                                                                    |
| Body Material                      | PA66 V0                                                               |
| Comments                           | Pole sizes / no of ways not shown, please contact us for availability |
| Comments Min Temperature Rating °C | -40                                                                   |
| Max Temperature Rating °C          | 105                                                                   |
| Terminal Type                      | Wire protected                                                        |