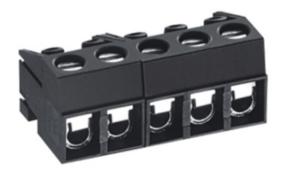

## **DESCRIPTION**

16 Pole Cable mount - Female plug Screw Wire protector Vertical 5mm pitch 10A 300V

Subject to technical modification without notice.

Typographical and other errors do not justify claim for damages.

## **SPECIFICATION**

| Туре                               | Cable mount - Female plug                                             |
|------------------------------------|-----------------------------------------------------------------------|
| Connection Method                  | Screw                                                                 |
| Mounting Type                      | Wire protector                                                        |
| Orientation                        | Vertical                                                              |
| Join                               | Interlocking                                                          |
| Pitch (mm)                         | 5                                                                     |
| Number of Poles                    | 16                                                                    |
| Max Current (A)                    | 10                                                                    |
| Max Voltage (V)                    | 300                                                                   |
| Height (mm)                        | 10.8                                                                  |
| Standard Colour                    | Black                                                                 |
| Width (mm)                         | 13.5                                                                  |
| Length (mm)                        | 80                                                                    |
| Body Material                      | PA66 V0                                                               |
| Comments                           | Pole sizes / no of ways not shown, please contact us for availability |
| Comments Min Temperature Rating °C | -40                                                                   |
| Max Temperature Rating °C          | 105                                                                   |
| Terminal Type                      | Wire protected                                                        |