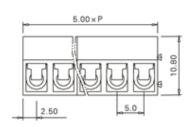

## **SPECIFICATION**

| Туре                               | Cable mount - Female plug                                             |
|------------------------------------|-----------------------------------------------------------------------|
| Connection Method                  | Screw                                                                 |
| Mounting Type                      | Wire protector                                                        |
| Orientation                        | Vertical                                                              |
| Join                               | Interlocking                                                          |
| Pitch (mm)                         | 5                                                                     |
| Number of Poles                    | 16                                                                    |
| Max Current (A)                    | 10                                                                    |
| Max Voltage (V)                    | 300                                                                   |
| Height (mm)                        | 10.8                                                                  |
| Standard Colour                    | Black                                                                 |
| Width (mm)                         | 13.5                                                                  |
| Length (mm)                        | 80                                                                    |
| Body Material                      | PA66 V0                                                               |
| Comments                           | Pole sizes / no of ways not shown, please contact us for availability |
| Comments Min Temperature Rating °C | -40                                                                   |
| Max Temperature Rating °C          | 105                                                                   |
| Terminal Type                      | Wire protected                                                        |