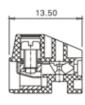

## **SPECIFICATION**

| Туре                               | Cable mount - Female plug                                             |
|------------------------------------|-----------------------------------------------------------------------|
| Connection Method                  | Screw                                                                 |
| Mounting Type                      | Wire protector                                                        |
| Orientation                        | Vertical                                                              |
| Join                               | Interlocking                                                          |
| Pitch (mm)                         | 5                                                                     |
| Number of Poles                    | 16                                                                    |
| Max Current (A)                    | 10                                                                    |
| Max Voltage (V)                    | 300                                                                   |
| Height (mm)                        | 10.8                                                                  |
| Standard Colour                    | Black                                                                 |
| Width (mm)                         | 13.5                                                                  |
| Length (mm)                        | 80                                                                    |
| Body Material                      | PA66 V0                                                               |
| Comments                           | Pole sizes / no of ways not shown, please contact us for availability |
| Comments Min Temperature Rating °C | -40                                                                   |
| Max Temperature Rating °C          | 105                                                                   |
| Terminal Type                      | Wire protected                                                        |