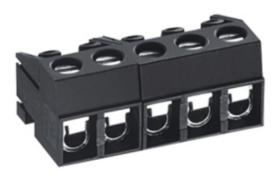

## Pluggable Cable Mounting -Pluggable (Female)

Range: PCB Terminal Blocks, Connectors and Fuse Holders

Part Number: TL205T-17PKS

## DESCRIPTION

17 Pole Cable mount - Female plug Screw Wire protector Vertical 5mm pitch 10A 300V

Subject to technical modification without notice. Typographical and other errors do not justify claim for damages.

## **SPECIFICATION**

| Туре                      | Cable mount - Female plug                                             |
|---------------------------|-----------------------------------------------------------------------|
| Connection Method         | Screw                                                                 |
| Mounting Type             | Wire protector                                                        |
| Orientation               | Vertical                                                              |
| Join                      | Interlocking                                                          |
| Pitch (mm)                | 5                                                                     |
| Number of Poles           | 17                                                                    |
| Max Current (A)           | 10                                                                    |
| Max Voltage (V)           | 300                                                                   |
| Height (mm)               | 10.8                                                                  |
| Standard Colour           | Black                                                                 |
| Width (mm)                | 13.5                                                                  |
| Length (mm)               | 85                                                                    |
| Body Material             | PA66 V0                                                               |
| Comments                  | Pole sizes / no of ways not shown, please contact us for availability |
| Min Temperature Rating °C | -40                                                                   |
| Max Temperature Rating °C | 105                                                                   |
| Terminal Type             | Wire protected                                                        |