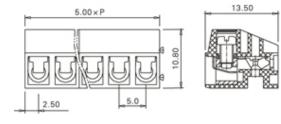

## **SPECIFICATION**

| Туре                      | Cable mount - Female plug                                             |
|---------------------------|-----------------------------------------------------------------------|
| Connection Method         | Screw                                                                 |
| Mounting Type             | Wire protector                                                        |
| Orientation               | Vertical                                                              |
| Join                      | Interlocking                                                          |
| Pitch (mm)                | 5                                                                     |
| Number of Poles           | 17                                                                    |
| Max Current (A)           | 10                                                                    |
| Max Voltage (V)           | 300                                                                   |
| Height (mm)               | 10.8                                                                  |
| Standard Colour           | Black                                                                 |
| Width (mm)                | 13.5                                                                  |
| Length (mm)               | 85                                                                    |
| Body Material             | PA66 V0                                                               |
| Comments                  | Pole sizes / no of ways not shown, please contact us for availability |
| Min Temperature Rating °C | -40                                                                   |
| Max Temperature Rating °C | 105                                                                   |
| Terminal Type             | Wire protected                                                        |