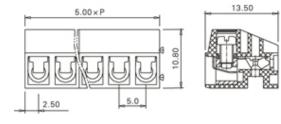

## **SPECIFICATION**

| Туре                      | Cable mount - Female plug                                             |
|---------------------------|-----------------------------------------------------------------------|
| Connection Method         | Screw                                                                 |
| Mounting Type             | Wire protector                                                        |
| Orientation               | Vertical                                                              |
| Join                      | Interlocking                                                          |
| Pitch (mm)                | 5                                                                     |
| Number of Poles           | 18                                                                    |
| Max Current (A)           | 10                                                                    |
| Max Voltage (V)           | 300                                                                   |
| Height (mm)               | 10.8                                                                  |
| Standard Colour           | Black                                                                 |
| Width (mm)                | 13.5                                                                  |
| Length (mm)               | 90                                                                    |
| Body Material             | PA66 V0                                                               |
| Comments                  | Pole sizes / no of ways not shown, please contact us for availability |
| Min Temperature Rating °C | -40                                                                   |
| Max Temperature Rating °C | 105                                                                   |
| Terminal Type             | Wire protected                                                        |