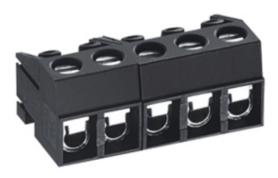

## Pluggable Cable Mounting -Pluggable (Female)

Range: PCB Terminal Blocks, Connectors and Fuse Holders

Part Number: TL205T-18PKS

## DESCRIPTION

18 Pole Cable mount - Female plug Screw Wire protector Vertical 5mm pitch 10A 300V

Subject to technical modification without notice. Typographical and other errors do not justify claim for damages.