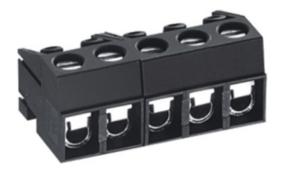

## **DESCRIPTION**

19 Pole Cable mount - Female plug Screw Wire protector Vertical 5mm pitch 10A 300V

Subject to technical modification without notice.

Typographical and other errors do not justify claim for damages.

## **SPECIFICATION**

| Туре                               | Cable mount - Female plug                                             |
|------------------------------------|-----------------------------------------------------------------------|
| Connection Method                  | Screw                                                                 |
| Mounting Type                      | Wire protector                                                        |
| Orientation                        | Vertical                                                              |
| Join                               | Interlocking                                                          |
| Pitch (mm)                         | 5                                                                     |
| Number of Poles                    | 19                                                                    |
| Max Current (A)                    | 10                                                                    |
| Max Voltage (V)                    | 300                                                                   |
| Height (mm)                        | 10.8                                                                  |
| Standard Colour                    | Black                                                                 |
| Width (mm)                         | 13.5                                                                  |
| Length (mm)                        | 95                                                                    |
| Body Material                      | PA66 V0                                                               |
| Comments                           | Pole sizes / no of ways not shown, please contact us for availability |
| Comments Min Temperature Rating °C | -40                                                                   |
| Max Temperature Rating °C          | 105                                                                   |
| Terminal Type                      | Wire protected                                                        |