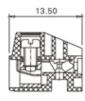

## **SPECIFICATION**

| Туре                               | Cable mount - Female plug                                             |
|------------------------------------|-----------------------------------------------------------------------|
| Connection Method                  | Screw                                                                 |
| Mounting Type                      | Wire protector                                                        |
| Orientation                        | Vertical                                                              |
| Join                               | Interlocking                                                          |
| Pitch (mm)                         | 5                                                                     |
| Number of Poles                    | 19                                                                    |
| Max Current (A)                    | 10                                                                    |
| Max Voltage (V)                    | 300                                                                   |
| Height (mm)                        | 10.8                                                                  |
| Standard Colour                    | Black                                                                 |
| Width (mm)                         | 13.5                                                                  |
| Length (mm)                        | 95                                                                    |
| Body Material                      | PA66 V0                                                               |
| Comments                           | Pole sizes / no of ways not shown, please contact us for availability |
| Comments Min Temperature Rating °C | -40                                                                   |
| Max Temperature Rating °C          | 105                                                                   |
| Terminal Type                      | Wire protected                                                        |