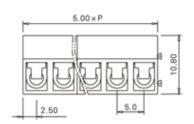

## **SPECIFICATION**

| Туре                               | Cable mount - Female plug                                             |
|------------------------------------|-----------------------------------------------------------------------|
| Connection Method                  | Screw                                                                 |
| Mounting Type                      | Wire protector                                                        |
| Orientation                        | Vertical                                                              |
| Join                               | Interlocking                                                          |
| Pitch (mm)                         | 5                                                                     |
| Number of Poles                    | 19                                                                    |
| Max Current (A)                    | 10                                                                    |
| Max Voltage (V)                    | 300                                                                   |
| Height (mm)                        | 10.8                                                                  |
| Standard Colour                    | Black                                                                 |
| Width (mm)                         | 13.5                                                                  |
| Length (mm)                        | 95                                                                    |
| Body Material                      | PA66 V0                                                               |
| Comments                           | Pole sizes / no of ways not shown, please contact us for availability |
| Comments Min Temperature Rating °C | -40                                                                   |
| Max Temperature Rating °C          | 105                                                                   |
| Terminal Type                      | Wire protected                                                        |