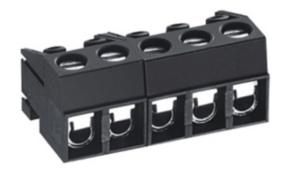

## **DESCRIPTION**

20 Pole Cable mount - Female plug Screw Wire protector Vertical 5mm pitch 10A 300V

Subject to technical modification without notice.

Typographical and other errors do not justify claim for damages.

## **SPECIFICATION**

| Туре                               | Cable mount - Female plug                                             |
|------------------------------------|-----------------------------------------------------------------------|
| Connection Method                  | Screw                                                                 |
| Mounting Type                      | Wire protector                                                        |
| Orientation                        | Vertical                                                              |
| Join                               | Interlocking                                                          |
| Pitch (mm)                         | 5                                                                     |
| Number of Poles                    | 20                                                                    |
| Max Current (A)                    | 10                                                                    |
| Max Voltage (V)                    | 300                                                                   |
| Height (mm)                        | 10.8                                                                  |
| Standard Colour                    | Black                                                                 |
| Width (mm)                         | 13.5                                                                  |
| Length (mm)                        | 100                                                                   |
| Body Material                      | PA66 V0                                                               |
| Comments                           | Pole sizes / no of ways not shown, please contact us for availability |
| Comments Min Temperature Rating °C | -40                                                                   |
| Max Temperature Rating °C          | 105                                                                   |
| Terminal Type                      | Wire protected                                                        |