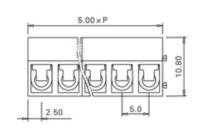

## **SPECIFICATION**

| Туре                               | Cable mount - Female plug                                             |
|------------------------------------|-----------------------------------------------------------------------|
| Connection Method                  | Screw                                                                 |
| Mounting Type                      | Wire protector                                                        |
| Orientation                        | Vertical                                                              |
| Join                               | Interlocking                                                          |
| Pitch (mm)                         | 5                                                                     |
| Number of Poles                    | 20                                                                    |
| Max Current (A)                    | 10                                                                    |
| Max Voltage (V)                    | 300                                                                   |
| Height (mm)                        | 10.8                                                                  |
| Standard Colour                    | Black                                                                 |
| Width (mm)                         | 13.5                                                                  |
| Length (mm)                        | 100                                                                   |
| Body Material                      | PA66 V0                                                               |
| Comments                           | Pole sizes / no of ways not shown, please contact us for availability |
| Comments Min Temperature Rating °C | -40                                                                   |
| Max Temperature Rating °C          | 105                                                                   |
| Terminal Type                      | Wire protected                                                        |