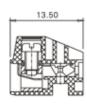

## **SPECIFICATION**

| Туре                               | Cable mount - Female plug                                             |
|------------------------------------|-----------------------------------------------------------------------|
| Connection Method                  | Screw                                                                 |
| Mounting Type                      | Wire protector                                                        |
| Orientation                        | Vertical                                                              |
| Join                               | Interlocking                                                          |
| Pitch (mm)                         | 5                                                                     |
| Number of Poles                    | 20                                                                    |
| Max Current (A)                    | 10                                                                    |
| Max Voltage (V)                    | 300                                                                   |
| Height (mm)                        | 10.8                                                                  |
| Standard Colour                    | Black                                                                 |
| Width (mm)                         | 13.5                                                                  |
| Length (mm)                        | 100                                                                   |
| Body Material                      | PA66 V0                                                               |
| Comments                           | Pole sizes / no of ways not shown, please contact us for availability |
| Comments Min Temperature Rating °C | -40                                                                   |
| Max Temperature Rating °C          | 105                                                                   |
| Terminal Type                      | Wire protected                                                        |