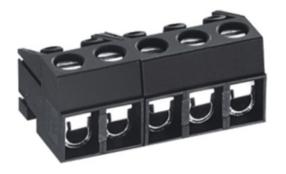

## **DESCRIPTION**

21 Pole Cable mount - Female plug Screw Wire protector Vertical 5mm pitch 10A 300V

Subject to technical modification without notice.

Typographical and other errors do not justify claim for damages.

## **SPECIFICATION**

| Туре                               | Cable mount - Female plug                                             |
|------------------------------------|-----------------------------------------------------------------------|
| Connection Method                  | Screw                                                                 |
| Mounting Type                      | Wire protector                                                        |
| Orientation                        | Vertical                                                              |
| Join                               | Interlocking                                                          |
| Pitch (mm)                         | 5                                                                     |
| Number of Poles                    | 21                                                                    |
| Max Current (A)                    | 10                                                                    |
| Max Voltage (V)                    | 300                                                                   |
| Height (mm)                        | 10.8                                                                  |
| Standard Colour                    | Black                                                                 |
| Width (mm)                         | 13.5                                                                  |
| Length (mm)                        | 105                                                                   |
| Body Material                      | PA66 V0                                                               |
| S                                  | Pole sizes / no of ways not shown, please contact us for availability |
| Comments Min Temperature Rating °C | -40                                                                   |
| Max Temperature Rating °C          | 105                                                                   |
| Terminal Type                      | Wire protected                                                        |