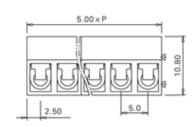

## **SPECIFICATION**

| Туре                               | Cable mount - Female plug                                             |
|------------------------------------|-----------------------------------------------------------------------|
| Connection Method                  | Screw                                                                 |
| Mounting Type                      | Wire protector                                                        |
| Orientation                        | Vertical                                                              |
| Join                               | Interlocking                                                          |
| Pitch (mm)                         | 5                                                                     |
| Number of Poles                    | 21                                                                    |
| Max Current (A)                    | 10                                                                    |
| Max Voltage (V)                    | 300                                                                   |
| Height (mm)                        | 10.8                                                                  |
| Standard Colour                    | Black                                                                 |
| Width (mm)                         | 13.5                                                                  |
| Length (mm)                        | 105                                                                   |
| Body Material                      | PA66 V0                                                               |
| S                                  | Pole sizes / no of ways not shown, please contact us for availability |
| Comments Min Temperature Rating °C | -40                                                                   |
| Max Temperature Rating °C          | 105                                                                   |
| Terminal Type                      | Wire protected                                                        |