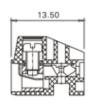

## **SPECIFICATION**

| Туре                               | Cable mount - Female plug                                             |
|------------------------------------|-----------------------------------------------------------------------|
| Connection Method                  | Screw                                                                 |
| Mounting Type                      | Wire protector                                                        |
| Orientation                        | Vertical                                                              |
| Join                               | Interlocking                                                          |
| Pitch (mm)                         | 5                                                                     |
| Number of Poles                    | 21                                                                    |
| Max Current (A)                    | 10                                                                    |
| Max Voltage (V)                    | 300                                                                   |
| Height (mm)                        | 10.8                                                                  |
| Standard Colour                    | Black                                                                 |
| Width (mm)                         | 13.5                                                                  |
| Length (mm)                        | 105                                                                   |
| Body Material                      | PA66 V0                                                               |
| S                                  | Pole sizes / no of ways not shown, please contact us for availability |
| Comments Min Temperature Rating °C | -40                                                                   |
| Max Temperature Rating °C          | 105                                                                   |
| Terminal Type                      | Wire protected                                                        |