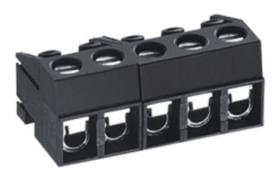

## Pluggable Cable Mounting -Pluggable (Female)

Range: PCB Terminal Blocks, Connectors and Fuse Holders

Part Number: TL205T-22PKS

## DESCRIPTION

22 Pole Cable mount - Female plug Screw Wire protector Vertical 5mm pitch 10A 300V

Subject to technical modification without notice. Typographical and other errors do not justify claim for damages.