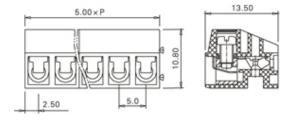

## **SPECIFICATION**

| Туре                      | Cable mount - Female plug                                             |
|---------------------------|-----------------------------------------------------------------------|
| Connection Method         | Screw                                                                 |
| Mounting Type             | Wire protector                                                        |
| Orientation               | Vertical                                                              |
| Join                      | Interlocking                                                          |
| Pitch (mm)                | 5                                                                     |
| Number of Poles           | 22                                                                    |
| Max Current (A)           | 10                                                                    |
| Max Voltage (V)           | 300                                                                   |
| Height (mm)               | 10.8                                                                  |
| Standard Colour           | Black                                                                 |
| Width (mm)                | 13.5                                                                  |
| Length (mm)               | 110                                                                   |
| Body Material             | PA66 V0                                                               |
| Comments                  | Pole sizes / no of ways not shown, please contact us for availability |
| Min Temperature Rating °C | -40                                                                   |
| Max Temperature Rating °C | 105                                                                   |
| Terminal Type             | Wire protected                                                        |