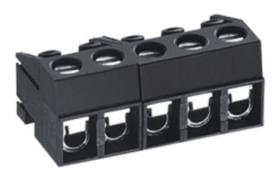

## Pluggable Cable Mounting -Pluggable (Female)

Range: PCB Terminal Blocks, Connectors and Fuse Holders

Part Number: TL205T-23PKS

## DESCRIPTION

23 Pole Cable mount - Female plug Screw Wire protector Vertical 5mm pitch 10A 300V

Subject to technical modification without notice. Typographical and other errors do not justify claim for damages.