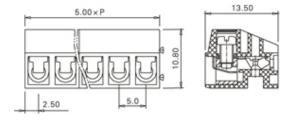

## **SPECIFICATION**

| Туре                      | Cable mount - Female plug                                             |
|---------------------------|-----------------------------------------------------------------------|
| Connection Method         | Screw                                                                 |
| Mounting Type             | Wire protector                                                        |
| Orientation               | Vertical                                                              |
| Join                      | Interlocking                                                          |
| Pitch (mm)                | 5                                                                     |
| Number of Poles           | 23                                                                    |
| Max Current (A)           | 10                                                                    |
| Max Voltage (V)           | 300                                                                   |
| Height (mm)               | 10.8                                                                  |
| Standard Colour           | Black                                                                 |
| Width (mm)                | 13.5                                                                  |
| Length (mm)               | 115                                                                   |
| Body Material             | PA66 V0                                                               |
| Comments                  | Pole sizes / no of ways not shown, please contact us for availability |
| Min Temperature Rating °C | -40                                                                   |
| Max Temperature Rating °C | 105                                                                   |
| Terminal Type             | Wire protected                                                        |