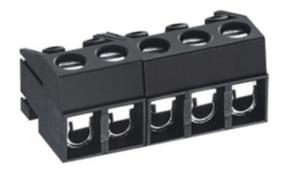

## **DESCRIPTION**

24 Pole Cable mount - Female plug Screw Wire protector Vertical 5mm pitch 10A 300V

Subject to technical modification without notice.

Typographical and other errors do not justify claim for damages.

## **SPECIFICATION**

| Туре                               | Cable mount - Female plug                                             |
|------------------------------------|-----------------------------------------------------------------------|
| Connection Method                  | Screw                                                                 |
| Mounting Type                      | Wire protector                                                        |
| Orientation                        | Vertical                                                              |
| Join                               | Interlocking                                                          |
| Pitch (mm)                         | 5                                                                     |
| Number of Poles                    | 24                                                                    |
| Max Current (A)                    | 10                                                                    |
| Max Voltage (V)                    | 300                                                                   |
| Height (mm)                        | 10.8                                                                  |
| Standard Colour                    | Black                                                                 |
| Width (mm)                         | 13.5                                                                  |
| Length (mm)                        | 120                                                                   |
| Body Material                      | PA66 V0                                                               |
| Comments                           | Pole sizes / no of ways not shown, please contact us for availability |
| Comments Min Temperature Rating °C | -40                                                                   |
| Max Temperature Rating °C          | 105                                                                   |
| Terminal Type                      | Wire protected                                                        |