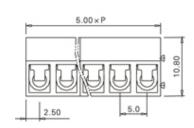

## **SPECIFICATION**

| Туре                               | Cable mount - Female plug                                             |
|------------------------------------|-----------------------------------------------------------------------|
| Connection Method                  | Screw                                                                 |
| Mounting Type                      | Wire protector                                                        |
| Orientation                        | Vertical                                                              |
| Join                               | Interlocking                                                          |
| Pitch (mm)                         | 5                                                                     |
| Number of Poles                    | 24                                                                    |
| Max Current (A)                    | 10                                                                    |
| Max Voltage (V)                    | 300                                                                   |
| Height (mm)                        | 10.8                                                                  |
| Standard Colour                    | Black                                                                 |
| Width (mm)                         | 13.5                                                                  |
| Length (mm)                        | 120                                                                   |
| Body Material                      | PA66 V0                                                               |
| Comments                           | Pole sizes / no of ways not shown, please contact us for availability |
| Comments Min Temperature Rating °C | -40                                                                   |
| Max Temperature Rating °C          | 105                                                                   |
| Terminal Type                      | Wire protected                                                        |