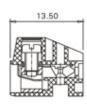

## **SPECIFICATION**

| Туре                               | Cable mount - Female plug                                             |
|------------------------------------|-----------------------------------------------------------------------|
| Connection Method                  | Screw                                                                 |
| Mounting Type                      | Wire protector                                                        |
| Orientation                        | Vertical                                                              |
| Join                               | Interlocking                                                          |
| Pitch (mm)                         | 5                                                                     |
| Number of Poles                    | 24                                                                    |
| Max Current (A)                    | 10                                                                    |
| Max Voltage (V)                    | 300                                                                   |
| Height (mm)                        | 10.8                                                                  |
| Standard Colour                    | Black                                                                 |
| Width (mm)                         | 13.5                                                                  |
| Length (mm)                        | 120                                                                   |
| Body Material                      | PA66 V0                                                               |
| Comments                           | Pole sizes / no of ways not shown, please contact us for availability |
| Comments Min Temperature Rating °C | -40                                                                   |
| Max Temperature Rating °C          | 105                                                                   |
| Terminal Type                      | Wire protected                                                        |