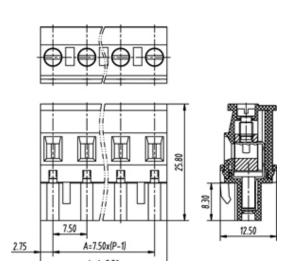

## **SPECIFICATION**

| Connection Method | Pluggable type           |
|-------------------|--------------------------|
| Mounting Type     | Vertical                 |
| Orientation       | Vertical                 |
| Join              | Solid body non stackable |
| Pitch (mm)        | 7.5                      |
| Number of Poles   | 2                        |
| Max Current (A)   | 16A(UL)                  |
| Max Voltage (V)   | 300V(UL)                 |
| Height (mm)       | 25.8                     |
| Width (mm)        | 12.5                     |
| Length (mm)       | 13                       |
| Body Material     | PA66 V0                  |