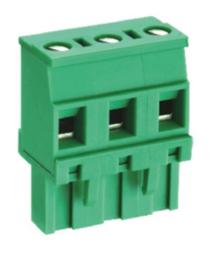

## Pluggable Cable Mounting - Pluggable (Female)

Range: PCB Terminal Blocks, Connectors and Fuse Holders

Part Number: TLPS-400R-02P

## **DESCRIPTION**

2 Pole Pluggable type Vertical 7.5mm pitch 16A(UL) 300V(UL)

Subject to technical modification without notice.

Typographical and other errors do not justify claim for damages.

## **SPECIFICATION**

| Connection Method | Pluggable type           |
|-------------------|--------------------------|
| Mounting Type     | Vertical                 |
| Orientation       | Vertical                 |
| Join              | Solid body non stackable |
| Pitch (mm)        | 7.5                      |
| Number of Poles   | 2                        |
| Max Current (A)   | 16A(UL)                  |
| Max Voltage (V)   | 300V(UL)                 |
| Height (mm)       | 25.8                     |
| Width (mm)        | 12.5                     |
| Length (mm)       | 13                       |
| Body Material     | PA66 V0                  |