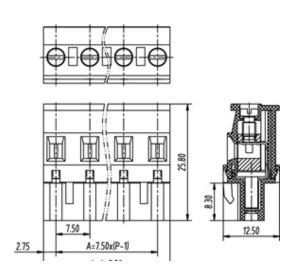

## **SPECIFICATION**

| Connection Method | Pluggable type           |
|-------------------|--------------------------|
| Mounting Type     | Vertical                 |
| Orientation       | Vertical                 |
| Join              | Solid body non stackable |
| Pitch (mm)        | 7.5                      |
| Number of Poles   | 3                        |
| Max Current (A)   | 16A(UL)                  |
| Max Voltage (V)   | 300V(UL)                 |
| Height (mm)       | 25.8                     |
| Width (mm)        | 12.5                     |
| Length (mm)       | 20.5                     |
| Body Material     | PA66 V0                  |