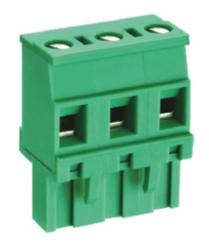

## Pluggable Cable Mounting - Pluggable (Female)

Range: PCB Terminal Blocks, Connectors and Fuse Holders

Part Number: TLPS-400R-03P

## **DESCRIPTION**

3 Pole Pluggable type Vertical 7.5mm pitch 16A(UL) 300V(UL)

Subject to technical modification without notice.

Typographical and other errors do not justify claim for damages.