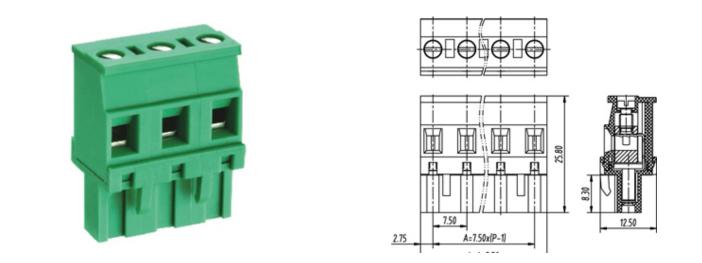

#### DESCRIPTION

4 Pole Pluggable type Vertical 7.5mm pitch 16A(UL) 300V(UL)

Subject to technical modification without notice. Typographical and other errors do not justify claim for damages.

#### **SPECIFICATION**

| Connection Method | Pluggable type           |
|-------------------|--------------------------|
| Mounting Type     | Vertical                 |
| Orientation       | Vertical                 |
| Join              | Solid body non stackable |
| Pitch (mm)        | 7.5                      |
| Number of Poles   | 4                        |
| Max Current (A)   | 16A(UL)                  |
| Max Voltage (V)   | 300V(UL)                 |
| Height (mm)       | 25.8                     |
| Width (mm)        | 12.5                     |
| Length (mm)       | 28                       |
| Body Material     | PA66 V0                  |