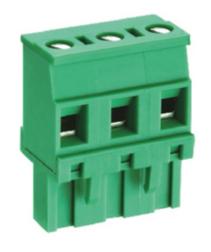

## Pluggable Cable Mounting - Pluggable (Female)

Range: PCB Terminal Blocks, Connectors and Fuse Holders

Part Number: TLPS-400R-05P

## **DESCRIPTION**

5 Pole Pluggable type Vertical 7.5mm pitch 16A(UL) 300V(UL)

Subject to technical modification without notice.

Typographical and other errors do not justify claim for damages.

## **SPECIFICATION**

| Connection Method | Pluggable type           |
|-------------------|--------------------------|
| Mounting Type     | Vertical                 |
| Orientation       | Vertical                 |
| Join              | Solid body non stackable |
| Pitch (mm)        | 7.5                      |
| Number of Poles   | 5                        |
| Max Current (A)   | 16A(UL)                  |
| Max Voltage (V)   | 300V(UL)                 |
| Height (mm)       | 25.8                     |
| Width (mm)        | 12.5                     |
| Length (mm)       | 35.5                     |
| Body Material     | PA66 V0                  |