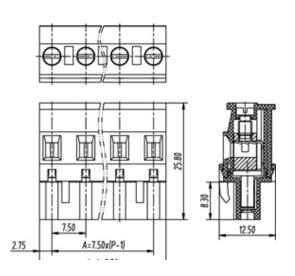

## **SPECIFICATION**

| Connection Method | Pluggable type           |
|-------------------|--------------------------|
| Mounting Type     | Vertical                 |
| Orientation       | Vertical                 |
| Join              | Solid body non stackable |
| Pitch (mm)        | 7.5                      |
| Number of Poles   | 5                        |
| Max Current (A)   | 16A(UL)                  |
| Max Voltage (V)   | 300V(UL)                 |
| Height (mm)       | 25.8                     |
| Width (mm)        | 12.5                     |
| Length (mm)       | 35.5                     |
| Body Material     | PA66 V0                  |